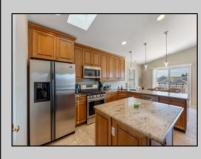

## COMMENTS

Experience the extras that make this top floor 3 bedroom, 2 bathroom condominium a unique shore property. Located within a short walk to the beach and bay this builden's unit features an open floor plan kitchen with custom cabinetry and Porcelain tile floors. The large living area features gas Fireplace with custom limestone surround and mantel. The front deck is perfect for entertaining and watching the fireworks. There is a large master bedroom with walk in closet and master bathroom, 2 additional bedrooms all suitable for king sized beds and wide hallway and full bathroom. Let\'s talk about the extras: ROOFTOP DECK with gorgeous Bay and Island views, PRIVATE elevator from the garage, Solid wood 36-inch doors thru out, 3 car parking - 2 in garage and 1 on slab, 10X10 storage room and floored attic offering plenty of storage. There is a backyard common area also perfect for entertaining. The association and finances are strong. This can be a perfect rental property or keep this gem for yourself! This one is shore to hit all your checkboxes!