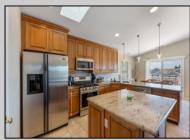

## COMMENTS

Experience the extras that make this top floor 3 bedroom, 2 bathroom condominium a unique shore property. Located within a short walk to the beach and bay this builden's unit features an open floor plan kitchen with custom cabinetry and Porcelain tile floors. The large living area features gas Fireplace with custom limestone surround and mantel. The front deck is perfect for entertaining and watching the fireworks. There is a large master bedroom with walk in closet and master bathroom, 2 additional bedrooms all suitable for king sized beds and wide hallway and full bathroom. Let\'s talk about the extras: ROOFTOP DECK with gorgeous Bay and Island views, PRIVATE elevator from the garage, Solid wood 36-inch doors thru out, 3 car parking - 2 in garage and 1 on slab, 10X10 storage room and floored attic offering plenty of storage. There is a backyard common area also perfect for entertaining. The association and finances are strong. This can be a perfect rental property or keep this gem for yourself! This one is shore to hit all your checkboxes!