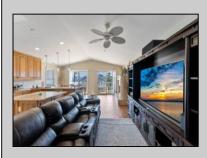

## COMMENTS

Experience the extras that make this top floor 3 bedroom, 2 bathroom condominium a unique shore property. Located within a short walk to the beach and bay this builden's unit features an open floor plan kitchen with custom cabinetry and Porcelain tile floors. The large living area features gas Fireplace with custom limestone surround and mantel. The front deck is perfect for entertaining and watching the fireworks. There is a large master bedroom with walk in closet and master bathroom, 2 additional bedrooms all suitable for king sized beds and wide hallway and full bathroom. Let\'s talk about the extras: ROOFTOP DECK with gorgeous Bay and Island views, PRIVATE elevator from the garage, Solid wood 36-inch doors thru out, 3 car parking - 2 in garage and 1 on slab, 10X10 storage room and floored attic offering plenty of storage. There is a backyard common area also perfect for entertaining. The association and finances are strong. This can be a perfect rental property or keep this gem for yourself! This one is shore to hit all your checkboxes!