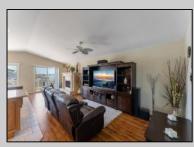

## COMMENTS

Experience the extras that make this top floor 3 bedroom, 2 bathroom condominium a unique shore property. Located within a short walk to the beach and bay this builden's unit features an open floor plan kitchen with custom cabinetry and Porcelain tile floors. The large living area features gas Fireplace with custom limestone surround and mantel. The front deck is perfect for entertaining and watching the fireworks. There is a large master bedroom with walk in closet and master bathroom, 2 additional bedrooms all suitable for king sized beds and wide hallway and full bathroom. Let\'s talk about the extras: ROOFTOP DECK with gorgeous Bay and Island views, PRIVATE elevator from the garage, Solid wood 36-inch doors thru out, 3 car parking - 2 in garage and 1 on slab, 10X10 storage room and floored attic offering plenty of storage. There is a backyard common area also perfect for entertaining. The association and finances are strong. This can be a perfect rental property or keep this gem for yourself! This one is shore to hit all your checkboxes!