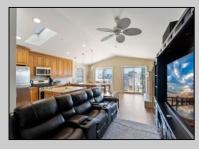

## COMMENTS

Experience the extras that make this top floor 3 bedroom, 2 bathroom condominium a unique shore property. Located within a short walk to the beach and bay this builden's unit features an open floor plan kitchen with custom cabinetry and Porcelain tile floors. The large living area features gas Fireplace with custom limestone surround and mantel. The front deck is perfect for entertaining and watching the fireworks. There is a large master bedroom with walk in closet and master bathroom, 2 additional bedrooms all suitable for king sized beds and wide hallway and full bathroom. Let\'s talk about the extras: ROOFTOP DECK with gorgeous Bay and Island views, PRIVATE elevator from the garage, Solid wood 36-inch doors thru out, 3 car parking - 2 in garage and 1 on slab, 10X10 storage room and floored attic offering plenty of storage. There is a backyard common area also perfect for entertaining. The association and finances are strong. This can be a perfect rental property or keep this gem for yourself! This one is shore to hit all your checkboxes!