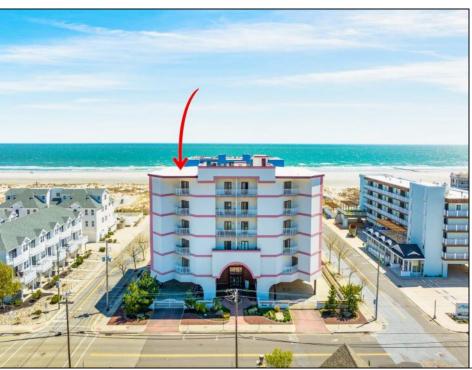

## **COMMENTS**

Introducing a rare opportunity to acquire a highly coveted penthouse unit at Atrium Condo, now available for the first time since its inception. Situated in an idyllic beach block location, this unit boasts privacy and convenience with its off-street gated parking, particularly beneficial during the bustling summer season. Revel in the panoramic VIEWS stretching from the beach to the bay, offering unparalleled views of both sunrise and sunset from this elevated vantage point. Spanning an expansive 1900 square feet, this condominium features three spacious bedrooms, each with exclusive access to decks overlooking the island, along with two full bathrooms. The cheft's kitchen is outfitted with top-of-the-line appliances and seamlessly integrates with the dining and living areas. Step onto the generous covered porch adjacent to the living room—an oasis for beach enthusiasts—complete with ample outdoor seating to soak in the magnificent beach views. Atrium Condo also provides an array of amenities including a large private pool and deck area, community game room, and substantial storage closets for every owner. Don\text{'t miss this opportunity to reside in the epitome of luxury living, at the most sought-after penthouse suite in all of Wildwood.