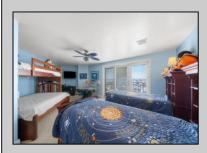

## **COMMENTS**

Introducing a rare opportunity to acquire a highly coveted penthouse unit at Atrium Condo, now available for the first time since its inception. Situated in an idyllic beach block location, this unit boasts privacy and convenience with its off-street gated parking, particularly beneficial during the bustling summer season. Revel in the panoramic VIEWS stretching from the beach to the bay, offering unparalleled views of both sunrise and sunset from this elevated vantage point. Spanning an expansive 1900 square feet, this condominium features three spacious bedrooms, each with exclusive access to decks overlooking the island, along with two full bathrooms. The cheft's kitchen is outfitted with top-of-the-line appliances and seamlessly integrates with the dining and living areas. Step onto the generous covered porch adjacent to the living room—an oasis for beach enthusiasts—complete with ample outdoor seating to soak in the magnificent beach views. Atrium Condo also provides an array of amenities including a large private pool and deck area, community game room, and substantial storage closets for every owner. Don\text{'t miss this opportunity to reside in the epitome of luxury living, at the most sought-after penthouse suite in all of Wildwood.