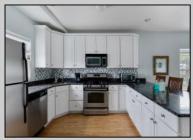

## **COMMENTS**

Spectacular 4 BR - 3 1/2 Bath End Unit Townhome located in the premiere gated community of Wildwood Square. Fabulous courtyard with well manicured common areas filled with trees & shrubs, pool and BBQ area. This home features 3 levels of living space plus 3 decks to enjoy the outdoors - including an attached 2+ car garage!! The ground floor has a foyer, one BR, Full Bath and direct entry to the garage. Level 2 has hardwood floors, open floor plan with white cabinet kitchen, granite counter tops, breakfast bar, powder room, hidden laundry area, dining room & family room that leads to a large, covered deck. The 3rd level includes the Primary Bedroom and private deck & full bath, plus 2 additional guest BRs & hall bath. Excellent rental history - ideally located close to restaurants, bowling, shops, Byrne Plaza & Boardwalk!! \*\*Please note that the sq. footage quoted is taken off of the tax records and should be verified by the buyer prior to purchase. 3

| 2 | 42  |
|---|-----|
|   | 0 2 |
|   |     |
|   | 1   |

|                     | PROPERTY DETAILS |             |  |
|---------------------|------------------|-------------|--|
| UnitFeatures        | ParkingGarage    | OtherRooms  |  |
| Kitchen Island      | Auto Door Opener | Living Room |  |
| Hardwood Floors     | Garage           | Dining Room |  |
| Wall To Wall Carnet | 2 Car            | Kitchen     |  |