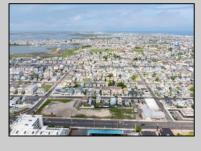

## **COMMENTS**

The possibilities are endless with this approximately 1.6 Acre cleared lot. This location offers unparalleled exposure right at the newly renovated Gateway entrance to The Wildwoods! This property offers 480 feet of frontage on W. Rio Grande Avenue (with 5 existing curb cuts), 200 feet of frontage on Susquehanna Avenue and 210 feet of frontage on Taylor Avenue. Ingress/egress to both Taylor and Susquehanna Avenues all the way through to Rio Grande Avenue. New water and sewer installed before street was resurfaced. Take this opportunity to develop this property into the first thing thousands upon thousands of visitors see as they enter the Wildwoods!