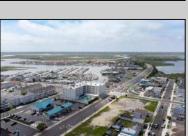

## **COMMENTS**

The possibilities are endless with this approximately 1.6 Acre cleared lot. This location offers unparalleled exposure right at the newly renovated Gateway entrance to The Wildwoods! This property offers 480 feet of frontage on W. Rio Grande Avenue (with 5 existing curb cuts), 200 feet of frontage on Susquehanna Avenue and 210 feet of frontage on Taylor Avenue. Ingress/egress to both Taylor and Susquehanna Avenues all the way through to Rio Grande Avenue. New water and sewer installed before street was resurfaced. Take this opportunity to develop this property into the first thing thousands upon thousands of visitors see as they enter the Wildwoods!