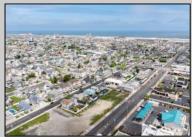

## **COMMENTS**

The possibilities are endless with this approximately 1.6 Acre cleared lot. This location offers unparalleled exposure right at the newly renovated Gateway entrance to The Wildwoods! This property offers 480 feet of frontage on W. Rio Grande Avenue (with 5 existing curb cuts), 200 feet of frontage on Susquehanna Avenue and 210 feet of frontage on Taylor Avenue. Ingress/egress to both Taylor and Susquehanna Avenues all the way through to Rio Grande Avenue. New water and sewer installed before street was resurfaced. Take this opportunity to develop this property into the first thing thousands upon thousands of visitors see as they enter the Wildwoods!