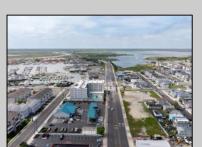

## **COMMENTS**

The possibilities are endless with this approximately 1.6 Acre cleared lot. This location offers unparalleled exposure right at the newly renovated Gateway entrance to The Wildwoods! This property offers 480 feet of frontage on W. Rio Grande Avenue (with 5 existing curb cuts), 200 feet of frontage on Susquehanna Avenue and 210 feet of frontage on Taylor Avenue. Ingress/egress to both Taylor and Susquehanna Avenues all the way through to Rio Grande Avenue. New water and sewer installed before street was resurfaced. Take this opportunity to develop this property into the first thing thousands upon thousands of visitors see as they enter the Wildwoods!