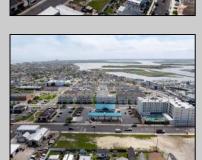

## **COMMENTS**

The possibilities are endless with this approximately 1.6 Acre cleared lot. This location offers unparalleled exposure right at the newly renovated Gateway entrance to The Wildwoods! This property offers 480 feet of frontage on W. Rio Grande Avenue (with 5 existing curb cuts), 200 feet of frontage on Susquehanna Avenue and 210 feet of frontage on Taylor Avenue. Ingress/egress to both Taylor and Susquehanna Avenues all the way through to Rio Grande Avenue. New water and sewer installed before street was resurfaced. Take this opportunity to develop this property into the first thing thousands upon thousands of visitors see as they enter the Wildwoods!