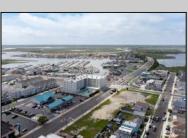

## **COMMENTS**

The possibilities are endless with this approximately 1.6 Acre cleared lot. This location offers unparalleled exposure right at the newly renovated Gateway entrance to The Wildwoods! This property offers 480 feet of frontage on W. Rio Grande Avenue (with 5 existing curb cuts), 200 feet of frontage on Susquehanna Avenue and 210 feet of frontage on Taylor Avenue. Ingress/egress to both Taylor and Susquehanna Avenues all the way through to Rio Grande Avenue. New water and sewer installed before street was resurfaced. Take this opportunity to develop this property into the first thing thousands upon thousands of visitors see as they enter the Wildwoods!