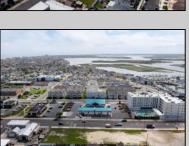

## **COMMENTS**

The possibilities are endless with this approximately 1.6 Acre cleared lot. This location offers unparalleled exposure right at the newly renovated Gateway entrance to The Wildwoods! This property offers 480 feet of frontage on W. Rio Grande Avenue (with 5 existing curb cuts), 200 feet of frontage on Susquehanna Avenue and 210 feet of frontage on Taylor Avenue. Ingress/egress to both Taylor and Susquehanna Avenues all the way through to Rio Grande Avenue. New water and sewer installed before street was resurfaced. Take this opportunity to develop this property into the first thing thousands upon thousands of visitors see as they enter the Wildwoods!