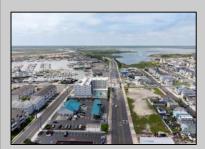

## **COMMENTS**

The possibilities are endless with this approximately 1.6 Acre cleared lot. This location offers unparalleled exposure right at the newly renovated Gateway entrance to The Wildwoods! This property offers 480 feet of frontage on W. Rio Grande Avenue (with 5 existing curb cuts), 200 feet of frontage on Susquehanna Avenue and 210 feet of frontage on Taylor Avenue. Ingress/egress to both Taylor and Susquehanna Avenues all the way through to Rio Grande Avenue. New water and sewer installed before street was resurfaced. Take this opportunity to develop this property into the first thing thousands upon thousands of visitors see as they enter the Wildwoods!