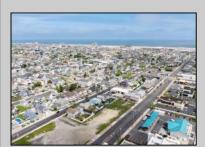

## **COMMENTS**

The possibilities are endless with this approximately 1.6 Acre cleared lot. This location offers unparalleled exposure right at the newly renovated Gateway entrance to The Wildwoods! This property offers 480 feet of frontage on W. Rio Grande Avenue (with 5 existing curb cuts), 200 feet of frontage on Susquehanna Avenue and 210 feet of frontage on Taylor Avenue. Ingress/egress to both Taylor and Susquehanna Avenues all the way through to Rio Grande Avenue. New water and sewer installed before street was resurfaced. Take this opportunity to develop this property into the first thing thousands upon thousands of visitors see as they enter the Wildwoods!