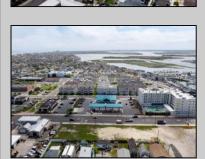

## **COMMENTS**

The possibilities are endless with this approximately 1.6 Acre cleared lot. This location offers unparalleled exposure right at the newly renovated Gateway entrance to The Wildwoods! This property offers 480 feet of frontage on W. Rio Grande Avenue (with 5 existing curb cuts), 200 feet of frontage on Susquehanna Avenue and 210 feet of frontage on Taylor Avenue. Ingress/egress to both Taylor and Susquehanna Avenues all the way through to Rio Grande Avenue. New water and sewer installed before street was resurfaced. Take this opportunity to develop this property into the first thing thousands upon thousands of visitors see as they enter the Wildwoods!