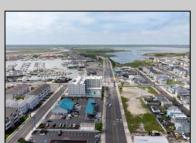

## **COMMENTS**

The possibilities are endless with this approximately 1.6 Acre cleared lot. This location offers unparalleled exposure right at the newly renovated Gateway entrance to The Wildwoods! This property offers 480 feet of frontage on W. Rio Grande Avenue (with 5 existing curb cuts), 200 feet of frontage on Susquehanna Avenue and 210 feet of frontage on Taylor Avenue. Ingress/egress to both Taylor and Susquehanna Avenues all the way through to Rio Grande Avenue. New water and sewer installed before street was resurfaced. Take this opportunity to develop this property into the first thing thousands upon thousands of visitors see as they enter the Wildwoods!