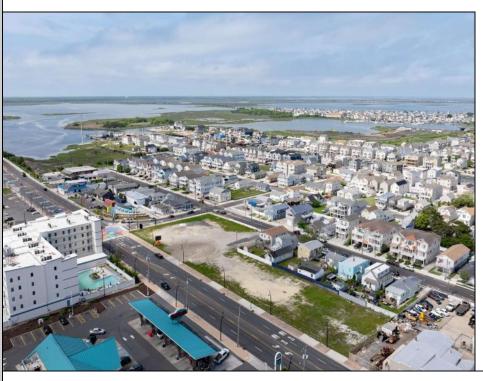

## **COMMENTS**

The possibilities are endless with this approximately 1.6 Acre cleared lot. This location offers unparalleled exposure right at the newly renovated Gateway entrance to The Wildwoods! This property offers 480 feet of frontage on W. Rio Grande Avenue (with 5 existing curb cuts), 200 feet of frontage on Susquehanna Avenue and 210 feet of frontage on Taylor Avenue. Ingress/egress to both Taylor and Susquehanna Avenues all the way through to Rio Grande Avenue. New water and sewer installed before street was resurfaced. Take this opportunity to develop this property into the first thing thousands upon thousands of visitors see as they enter the Wildwoods!