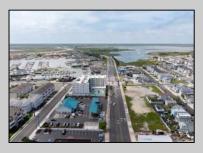

## COMMENTS

The possibilities are endless with this approximately 1.6 Acre cleared lot. This location offers unparalleled exposure right at the newly renovated Gateway entrance to The Wildwoods! This property offers 480 feet of frontage on W. Rio Grande Avenue (with 5 existing curb cuts), 200 feet of frontage on Susquehanna Avenue and 210 feet of frontage on Taylor Avenue. Ingress/egress to both Taylor and Susquehanna Avenues all the way through to Rio Grande Avenue. New water and sewer installed before street was resurfaced. Take this opportunity to develop this property into the first thing thousands upon thousands of visitors see as they enter the Wildwoods!