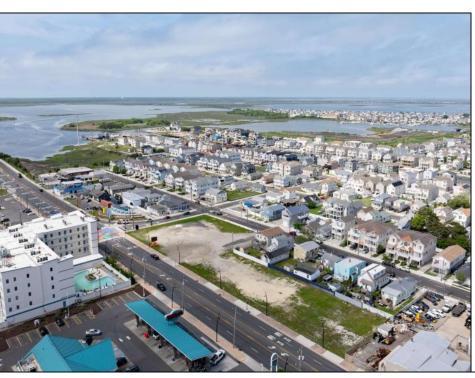

## **COMMENTS**

The possibilities are endless with this approximately 1.6 Acre cleared lot. This location offers unparalleled exposure right at the newly renovated Gateway entrance to The Wildwoods! This property offers 480 feet of frontage on W. Rio Grande Avenue (with 5 existing curb cuts), 200 feet of frontage on Susquehanna Avenue and 210 feet of frontage on Taylor Avenue. Ingress/egress to both Taylor and Susquehanna Avenues all the way through to Rio Grande Avenue. New water and sewer installed before street was resurfaced. Take this opportunity to develop this property into the first thing thousands upon thousands of visitors see as they enter the Wildwoods!