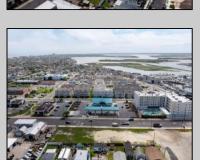

## **COMMENTS**

The possibilities are endless with this approximately 1.6 Acre cleared lot. This location offers unparalleled exposure right at the newly renovated Gateway entrance to The Wildwoods! This property offers 480 feet of frontage on W. Rio Grande Avenue (with 5 existing curb cuts), 200 feet of frontage on Susquehanna Avenue and 210 feet of frontage on Taylor Avenue. Ingress/egress to both Taylor and Susquehanna Avenues all the way through to Rio Grande Avenue. New water and sewer installed before street was resurfaced. Take this opportunity to develop this property into the first thing thousands upon thousands of visitors see as they enter the Wildwoods!