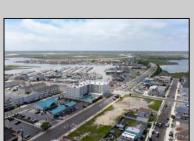

## **COMMENTS**

The possibilities are endless with this approximately 1.6 Acre cleared lot. This location offers unparalleled exposure right at the newly renovated Gateway entrance to The Wildwoods! This property offers 480 feet of frontage on W. Rio Grande Avenue (with 5 existing curb cuts), 200 feet of frontage on Susquehanna Avenue and 210 feet of frontage on Taylor Avenue. Ingress/egress to both Taylor and Susquehanna Avenues all the way through to Rio Grande Avenue. New water and sewer installed before street was resurfaced. Take this opportunity to develop this property into the first thing thousands upon thousands of visitors see as they enter the Wildwoods!