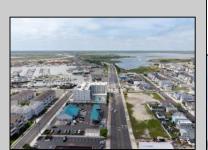

## **COMMENTS**

The possibilities are endless with this approximately 1.6 Acre cleared lot. This location offers unparalleled exposure right at the newly renovated Gateway entrance to The Wildwoods! This property offers 480 feet of frontage on W. Rio Grande Avenue (with 5 existing curb cuts), 200 feet of frontage on Susquehanna Avenue and 210 feet of frontage on Taylor Avenue. Ingress/egress to both Taylor and Susquehanna Avenues all the way through to Rio Grande Avenue. New water and sewer installed before street was resurfaced. Take this opportunity to develop this property into the first thing thousands upon thousands of visitors see as they enter the Wildwoods!