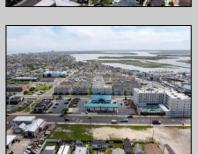

## **COMMENTS**

The possibilities are endless with this approximately 1.6 Acre cleared lot. This location offers unparalleled exposure right at the newly renovated Gateway entrance to The Wildwoods! This property offers 480 feet of frontage on W. Rio Grande Avenue (with 5 existing curb cuts), 200 feet of frontage on Susquehanna Avenue and 210 feet of frontage on Taylor Avenue. Ingress/egress to both Taylor and Susquehanna Avenues all the way through to Rio Grande Avenue. New water and sewer installed before street was resurfaced. Take this opportunity to develop this property into the first thing thousands upon thousands of visitors see as they enter the Wildwoods!