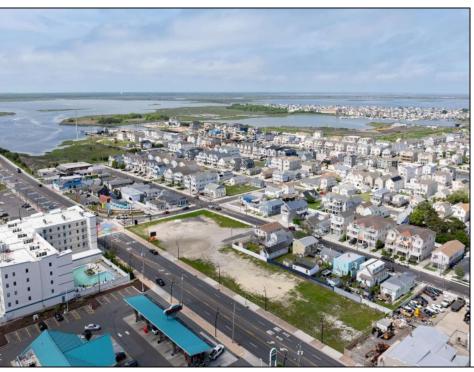

## **COMMENTS**

The possibilities are endless with this approximately 1.6 Acre cleared lot. This location offers unparalleled exposure right at the newly renovated Gateway entrance to The Wildwoods! This property offers 480 feet of frontage on W. Rio Grande Avenue (with 5 existing curb cuts), 200 feet of frontage on Susquehanna Avenue and 210 feet of frontage on Taylor Avenue. Ingress/egress to both Taylor and Susquehanna Avenues all the way through to Rio Grande Avenue. New water and sewer installed before street was resurfaced. Take this opportunity to develop this property into the first thing thousands upon thousands of visitors see as they enter the Wildwoods!