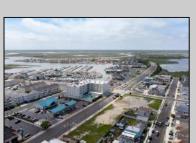

## **COMMENTS**

The possibilities are endless with this approximately 1.6 Acre cleared lot. This location offers unparalleled exposure right at the newly renovated Gateway entrance to The Wildwoods! This property offers 480 feet of frontage on W. Rio Grande Avenue (with 5 existing curb cuts), 200 feet of frontage on Susquehanna Avenue and 210 feet of frontage on Taylor Avenue. Ingress/egress to both Taylor and Susquehanna Avenues all the way through to Rio Grande Avenue. New water and sewer installed before street was resurfaced. Take this opportunity to develop this property into the first thing thousands upon thousands of visitors see as they enter the Wildwoods!