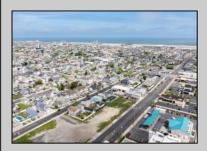

## **COMMENTS**

The possibilities are endless with this approximately 1.6 Acre cleared lot. This location offers unparalleled exposure right at the newly renovated Gateway entrance to The Wildwoods! This property offers 480 feet of frontage on W. Rio Grande Avenue (with 5 existing curb cuts), 200 feet of frontage on Susquehanna Avenue and 210 feet of frontage on Taylor Avenue. Ingress/egress to both Taylor and Susquehanna Avenues all the way through to Rio Grande Avenue. New water and sewer installed before street was resurfaced. Take this opportunity to develop this property into the first thing thousands upon thousands of visitors see as they enter the Wildwoods!