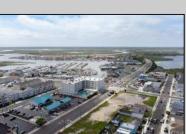

## **COMMENTS**

The possibilities are endless with this approximately 1.6 Acre cleared lot. This location offers unparalleled exposure right at the newly renovated Gateway entrance to The Wildwoods! This property offers 480 feet of frontage on W. Rio Grande Avenue (with 5 existing curb cuts), 200 feet of frontage on Susquehanna Avenue and 210 feet of frontage on Taylor Avenue. Ingress/egress to both Taylor and Susquehanna Avenues all the way through to Rio Grande Avenue. New water and sewer installed before street was resurfaced. Take this opportunity to develop this property into the first thing thousands upon thousands of visitors see as they enter the Wildwoods!