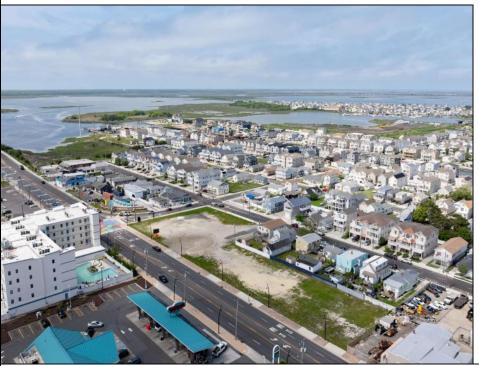

## **COMMENTS**

The possibilities are endless with this approximately 1.6 Acre cleared lot. This location offers unparalleled exposure right at the newly renovated Gateway entrance to The Wildwoods! This property offers 480 feet of frontage on W. Rio Grande Avenue (with 5 existing curb cuts), 200 feet of frontage on Susquehanna Avenue and 210 feet of frontage on Taylor Avenue. Ingress/egress to both Taylor and Susquehanna Avenues all the way through to Rio Grande Avenue. New water and sewer installed before street was resurfaced. Take this opportunity to develop this property into the first thing thousands upon thousands of visitors see as they enter the Wildwoods!