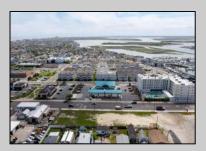

## **COMMENTS**

The possibilities are endless with this approximately 1.6 Acre cleared lot. This location offers unparalleled exposure right at the newly renovated Gateway entrance to The Wildwoods! This property offers 480 feet of frontage on W. Rio Grande Avenue (with 5 existing curb cuts), 200 feet of frontage on Susquehanna Avenue and 210 feet of frontage on Taylor Avenue. Ingress/egress to both Taylor and Susquehanna Avenues all the way through to Rio Grande Avenue. New water and sewer installed before street was resurfaced. Take this opportunity to develop this property into the first thing thousands upon thousands of visitors see as they enter the Wildwoods!