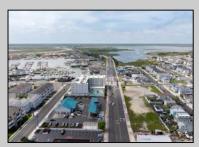

## **COMMENTS**

The possibilities are endless with this approximately 1.6 Acre cleared lot. This location offers unparalleled exposure right at the newly renovated Gateway entrance to The Wildwoods! This property offers 480 feet of frontage on W. Rio Grande Avenue (with 5 existing curb cuts), 200 feet of frontage on Susquehanna Avenue and 210 feet of frontage on Taylor Avenue. Ingress/egress to both Taylor and Susquehanna Avenues all the way through to Rio Grande Avenue. New water and sewer installed before street was resurfaced. Take this opportunity to develop this property into the first thing thousands upon thousands of visitors see as they enter the Wildwoods!