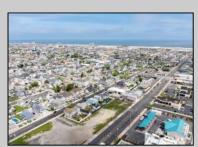

## **COMMENTS**

The possibilities are endless with this approximately 1.6 Acre cleared lot. This location offers unparalleled exposure right at the newly renovated Gateway entrance to The Wildwoods! This property offers 480 feet of frontage on W. Rio Grande Avenue (with 5 existing curb cuts), 200 feet of frontage on Susquehanna Avenue and 210 feet of frontage on Taylor Avenue. Ingress/egress to both Taylor and Susquehanna Avenues all the way through to Rio Grande Avenue. New water and sewer installed before street was resurfaced. Take this opportunity to develop this property into the first thing thousands upon thousands of visitors see as they enter the Wildwoods!