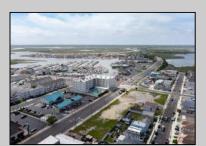

## **COMMENTS**

The possibilities are endless with this approximately 1.6 Acre cleared lot. This location offers unparalleled exposure right at the newly renovated Gateway entrance to The Wildwoods! This property offers 480 feet of frontage on W. Rio Grande Avenue (with 5 existing curb cuts), 200 feet of frontage on Susquehanna Avenue and 210 feet of frontage on Taylor Avenue. Ingress/egress to both Taylor and Susquehanna Avenues all the way through to Rio Grande Avenue. New water and sewer installed before street was resurfaced. Take this opportunity to develop this property into the first thing thousands upon thousands of visitors see as they enter the Wildwoods!