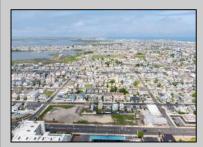

## **COMMENTS**

The possibilities are endless with this approximately 1.6 Acre cleared lot. This location offers unparalleled exposure right at the newly renovated Gateway entrance to The Wildwoods! This property offers 480 feet of frontage on W. Rio Grande Avenue (with 5 existing curb cuts), 200 feet of frontage on Susquehanna Avenue and 210 feet of frontage on Taylor Avenue. Ingress/egress to both Taylor and Susquehanna Avenues all the way through to Rio Grande Avenue. New water and sewer installed before street was resurfaced. Take this opportunity to develop this property into the first thing thousands upon thousands of visitors see as they enter the Wildwoods!