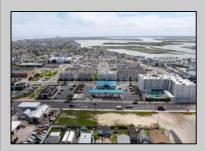

## **COMMENTS**

The possibilities are endless with this approximately 1.6 Acre cleared lot. This location offers unparalleled exposure right at the newly renovated Gateway entrance to The Wildwoods! This property offers 480 feet of frontage on W. Rio Grande Avenue (with 5 existing curb cuts), 200 feet of frontage on Susquehanna Avenue and 210 feet of frontage on Taylor Avenue. Ingress/egress to both Taylor and Susquehanna Avenues all the way through to Rio Grande Avenue. New water and sewer installed before street was resurfaced. Take this opportunity to develop this property into the first thing thousands upon thousands of visitors see as they enter the Wildwoods!