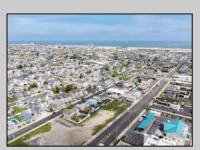

## **COMMENTS**

The possibilities are endless with this approximately 1.6 Acre cleared lot. This location offers unparalleled exposure right at the newly renovated Gateway entrance to The Wildwoods! This property offers 480 feet of frontage on W. Rio Grande Avenue (with 5 existing curb cuts), 200 feet of frontage on Susquehanna Avenue and 210 feet of frontage on Taylor Avenue. Ingress/egress to both Taylor and Susquehanna Avenues all the way through to Rio Grande Avenue. New water and sewer installed before street was resurfaced. Take this opportunity to develop this property into the first thing thousands upon thousands of visitors see as they enter the Wildwoods!