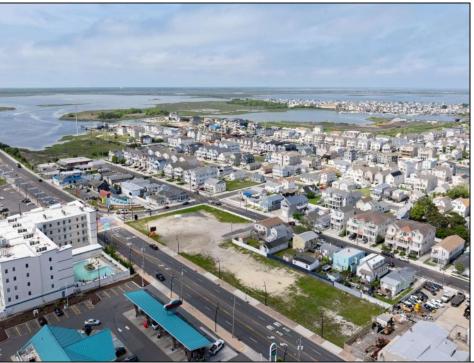

## **COMMENTS**

The possibilities are endless with this approximately 1.6 Acre cleared lot. This location offers unparalleled exposure right at the newly renovated Gateway entrance to The Wildwoods! This property offers 480 feet of frontage on W. Rio Grande Avenue (with 5 existing curb cuts), 200 feet of frontage on Susquehanna Avenue and 210 feet of frontage on Taylor Avenue. Ingress/egress to both Taylor and Susquehanna Avenues all the way through to Rio Grande Avenue. New water and sewer installed before street was resurfaced. Take this opportunity to develop this property into the first thing thousands upon thousands of visitors see as they enter the Wildwoods!