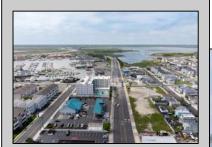

## **COMMENTS**

The possibilities are endless with this approximately 1.6 Acre cleared lot. This location offers unparalleled exposure right at the newly renovated Gateway entrance to The Wildwoods! This property offers 480 feet of frontage on W. Rio Grande Avenue (with 5 existing curb cuts), 200 feet of frontage on Susquehanna Avenue and 210 feet of frontage on Taylor Avenue. Ingress/egress to both Taylor and Susquehanna Avenues all the way through to Rio Grande Avenue. New water and sewer installed before street was resurfaced. Take this opportunity to develop this property into the first thing thousands upon thousands of visitors see as they enter the Wildwoods!