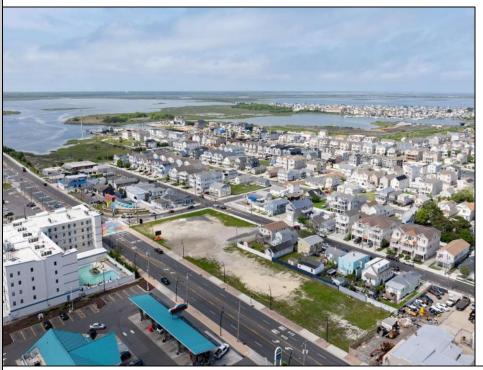

## **COMMENTS**

The possibilities are endless with this approximately 1.6 Acre cleared lot. This location offers unparalleled exposure right at the newly renovated Gateway entrance to The Wildwoods! This property offers 480 feet of frontage on W. Rio Grande Avenue (with 5 existing curb cuts), 200 feet of frontage on Susquehanna Avenue and 210 feet of frontage on Taylor Avenue. Ingress/egress to both Taylor and Susquehanna Avenues all the way through to Rio Grande Avenue. New water and sewer installed before street was resurfaced. Take this opportunity to develop this property into the first thing thousands upon thousands of visitors see as they enter the Wildwoods!