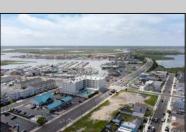

## **COMMENTS**

The possibilities are endless with this approximately 1.6 Acre cleared lot. This location offers unparalleled exposure right at the newly renovated Gateway entrance to The Wildwoods! This property offers 480 feet of frontage on W. Rio Grande Avenue (with 5 existing curb cuts), 200 feet of frontage on Susquehanna Avenue and 210 feet of frontage on Taylor Avenue. Ingress/egress to both Taylor and Susquehanna Avenues all the way through to Rio Grande Avenue. New water and sewer installed before street was resurfaced. Take this opportunity to develop this property into the first thing thousands upon thousands of visitors see as they enter the Wildwoods!