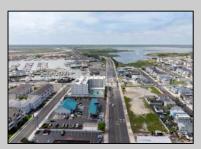

## **COMMENTS**

The possibilities are endless with this approximately 1.6 Acre cleared lot. This location offers unparalleled exposure right at the newly renovated Gateway entrance to The Wildwoods! This property offers 480 feet of frontage on W. Rio Grande Avenue (with 5 existing curb cuts), 200 feet of frontage on Susquehanna Avenue and 210 feet of frontage on Taylor Avenue. Ingress/egress to both Taylor and Susquehanna Avenues all the way through to Rio Grande Avenue. New water and sewer installed before street was resurfaced. Take this opportunity to develop this property into the first thing thousands upon thousands of visitors see as they enter the Wildwoods!