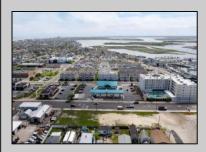

## **COMMENTS**

The possibilities are endless with this approximately 1.6 Acre cleared lot. This location offers unparalleled exposure right at the newly renovated Gateway entrance to The Wildwoods! This property offers 480 feet of frontage on W. Rio Grande Avenue (with 5 existing curb cuts), 200 feet of frontage on Susquehanna Avenue and 210 feet of frontage on Taylor Avenue. Ingress/egress to both Taylor and Susquehanna Avenues all the way through to Rio Grande Avenue. New water and sewer installed before street was resurfaced. Take this opportunity to develop this property into the first thing thousands upon thousands of visitors see as they enter the Wildwoods!