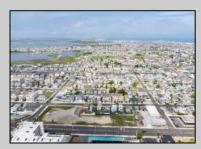

## **COMMENTS**

The possibilities are endless with this approximately 1.6 Acre cleared lot. This location offers unparalleled exposure right at the newly renovated Gateway entrance to The Wildwoods! This property offers 480 feet of frontage on W. Rio Grande Avenue (with 5 existing curb cuts), 200 feet of frontage on Susquehanna Avenue and 210 feet of frontage on Taylor Avenue. Ingress/egress to both Taylor and Susquehanna Avenues all the way through to Rio Grande Avenue. New water and sewer installed before street was resurfaced. Take this opportunity to develop this property into the first thing thousands upon thousands of visitors see as they enter the Wildwoods!