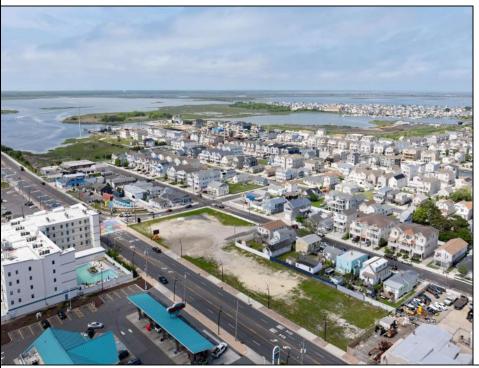

## **COMMENTS**

The possibilities are endless with this approximately 1.6 Acre cleared lot. This location offers unparalleled exposure right at the newly renovated Gateway entrance to The Wildwoods! This property offers 480 feet of frontage on W. Rio Grande Avenue (with 5 existing curb cuts), 200 feet of frontage on Susquehanna Avenue and 210 feet of frontage on Taylor Avenue. Ingress/egress to both Taylor and Susquehanna Avenues all the way through to Rio Grande Avenue. New water and sewer installed before street was resurfaced. Take this opportunity to develop this property into the first thing thousands upon thousands of visitors see as they enter the Wildwoods!