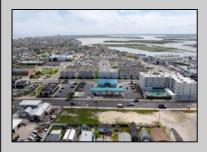

## **COMMENTS**

The possibilities are endless with this approximately 1.6 Acre cleared lot. This location offers unparalleled exposure right at the newly renovated Gateway entrance to The Wildwoods! This property offers 480 feet of frontage on W. Rio Grande Avenue (with 5 existing curb cuts), 200 feet of frontage on Susquehanna Avenue and 210 feet of frontage on Taylor Avenue. Ingress/egress to both Taylor and Susquehanna Avenues all the way through to Rio Grande Avenue. New water and sewer installed before street was resurfaced. Take this opportunity to develop this property into the first thing thousands upon thousands of visitors see as they enter the Wildwoods!