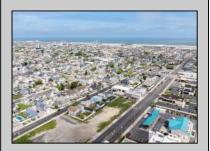

## **COMMENTS**

The possibilities are endless with this approximately 1.6 Acre cleared lot. This location offers unparalleled exposure right at the newly renovated Gateway entrance to The Wildwoods! This property offers 480 feet of frontage on W. Rio Grande Avenue (with 5 existing curb cuts), 200 feet of frontage on Susquehanna Avenue and 210 feet of frontage on Taylor Avenue. Ingress/egress to both Taylor and Susquehanna Avenues all the way through to Rio Grande Avenue. New water and sewer installed before street was resurfaced. Take this opportunity to develop this property into the first thing thousands upon thousands of visitors see as they enter the Wildwoods!