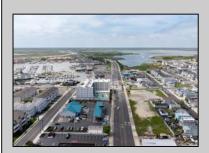

## **COMMENTS**

The possibilities are endless with this approximately 1.6 Acre cleared lot. This location offers unparalleled exposure right at the newly renovated Gateway entrance to The Wildwoods! This property offers 480 feet of frontage on W. Rio Grande Avenue (with 5 existing curb cuts), 200 feet of frontage on Susquehanna Avenue and 210 feet of frontage on Taylor Avenue. Ingress/egress to both Taylor and Susquehanna Avenues all the way through to Rio Grande Avenue. New water and sewer installed before street was resurfaced. Take this opportunity to develop this property into the first thing thousands upon thousands of visitors see as they enter the Wildwoods!