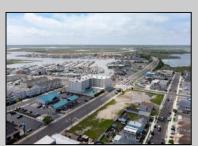

## **COMMENTS**

The possibilities are endless with this approximately 1.6 Acre cleared lot. This location offers unparalleled exposure right at the newly renovated Gateway entrance to The Wildwoods! This property offers 480 feet of frontage on W. Rio Grande Avenue (with 5 existing curb cuts), 200 feet of frontage on Susquehanna Avenue and 210 feet of frontage on Taylor Avenue. Ingress/egress to both Taylor and Susquehanna Avenues all the way through to Rio Grande Avenue. New water and sewer installed before street was resurfaced. Take this opportunity to develop this property into the first thing thousands upon thousands of visitors see as they enter the Wildwoods!