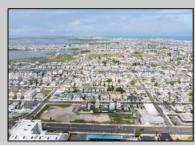

## **COMMENTS**

The possibilities are endless with this approximately 1.6 Acre cleared lot. This location offers unparalleled exposure right at the newly renovated Gateway entrance to The Wildwoods! This property offers 480 feet of frontage on W. Rio Grande Avenue (with 5 existing curb cuts), 200 feet of frontage on Susquehanna Avenue and 210 feet of frontage on Taylor Avenue. Ingress/egress to both Taylor and Susquehanna Avenues all the way through to Rio Grande Avenue. New water and sewer installed before street was resurfaced. Take this opportunity to develop this property into the first thing thousands upon thousands of visitors see as they enter the Wildwoods!