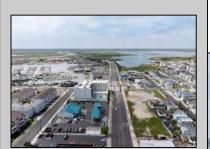

## **COMMENTS**

The possibilities are endless with this approximately 1.6 Acre cleared lot. This location offers unparalleled exposure right at the newly renovated Gateway entrance to The Wildwoods! This property offers 480 feet of frontage on W. Rio Grande Avenue (with 5 existing curb cuts), 200 feet of frontage on Susquehanna Avenue and 210 feet of frontage on Taylor Avenue. Ingress/egress to both Taylor and Susquehanna Avenues all the way through to Rio Grande Avenue. New water and sewer installed before street was resurfaced. Take this opportunity to develop this property into the first thing thousands upon thousands of visitors see as they enter the Wildwoods!