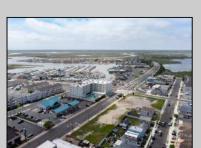

## **COMMENTS**

The possibilities are endless with this approximately 1.6 Acre cleared lot. This location offers unparalleled exposure right at the newly renovated Gateway entrance to The Wildwoods! This property offers 480 feet of frontage on W. Rio Grande Avenue (with 5 existing curb cuts), 200 feet of frontage on Susquehanna Avenue and 210 feet of frontage on Taylor Avenue. Ingress/egress to both Taylor and Susquehanna Avenues all the way through to Rio Grande Avenue. New water and sewer installed before street was resurfaced. Take this opportunity to develop this property into the first thing thousands upon thousands of visitors see as they enter the Wildwoods!