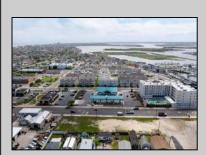

## **COMMENTS**

The possibilities are endless with this approximately 1.6 Acre cleared lot. This location offers unparalleled exposure right at the newly renovated Gateway entrance to The Wildwoods! This property offers 480 feet of frontage on W. Rio Grande Avenue (with 5 existing curb cuts), 200 feet of frontage on Susquehanna Avenue and 210 feet of frontage on Taylor Avenue. Ingress/egress to both Taylor and Susquehanna Avenues all the way through to Rio Grande Avenue. New water and sewer installed before street was resurfaced. Take this opportunity to develop this property into the first thing thousands upon thousands of visitors see as they enter the Wildwoods!