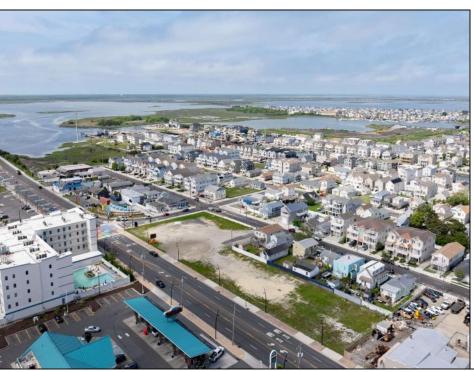

## **COMMENTS**

The possibilities are endless with this approximately 1.6 Acre cleared lot. This location offers unparalleled exposure right at the newly renovated Gateway entrance to The Wildwoods! This property offers 480 feet of frontage on W. Rio Grande Avenue (with 5 existing curb cuts), 200 feet of frontage on Susquehanna Avenue and 210 feet of frontage on Taylor Avenue. Ingress/egress to both Taylor and Susquehanna Avenues all the way through to Rio Grande Avenue. New water and sewer installed before street was resurfaced. Take this opportunity to develop this property into the first thing thousands upon thousands of visitors see as they enter the Wildwoods!