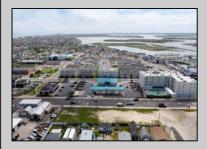

## **COMMENTS**

The possibilities are endless with this approximately 1.6 Acre cleared lot. This location offers unparalleled exposure right at the newly renovated Gateway entrance to The Wildwoods! This property offers 480 feet of frontage on W. Rio Grande Avenue (with 5 existing curb cuts), 200 feet of frontage on Susquehanna Avenue and 210 feet of frontage on Taylor Avenue. Ingress/egress to both Taylor and Susquehanna Avenues all the way through to Rio Grande Avenue. New water and sewer installed before street was resurfaced. Take this opportunity to develop this property into the first thing thousands upon thousands of visitors see as they enter the Wildwoods!