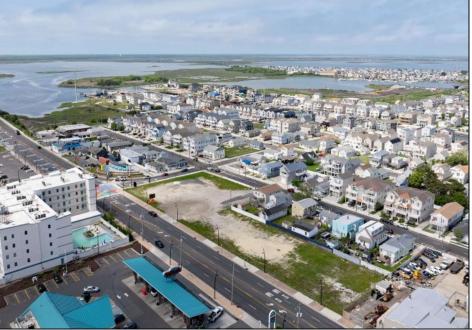

## **COMMENTS**

The possibilities are endless with this approximately 1.6 Acre cleared lot. This location offers unparalleled exposure right at the newly renovated Gateway entrance to The Wildwoods! This property offers 480 feet of frontage on W. Rio Grande Avenue (with 5 existing curb cuts), 200 feet of frontage on Susquehanna Avenue and 210 feet of frontage on Taylor Avenue. Ingress/egress to both Taylor and Susquehanna Avenues all the way through to Rio Grande Avenue. New water and sewer installed before street was resurfaced. Take this opportunity to develop this property into the first thing thousands upon thousands of visitors see as they enter the Wildwoods!