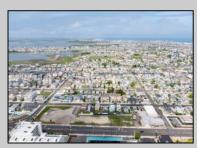

## **COMMENTS**

The possibilities are endless with this approximately 1.6 Acre cleared lot. This location offers unparalleled exposure right at the newly renovated Gateway entrance to The Wildwoods! This property offers 480 feet of frontage on W. Rio Grande Avenue (with 5 existing curb cuts), 200 feet of frontage on Susquehanna Avenue and 210 feet of frontage on Taylor Avenue. Ingress/egress to both Taylor and Susquehanna Avenues all the way through to Rio Grande Avenue. New water and sewer installed before street was resurfaced. Take this opportunity to develop this property into the first thing thousands upon thousands of visitors see as they enter the Wildwoods!