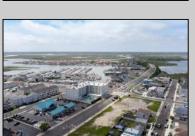

## **COMMENTS**

The possibilities are endless with this approximately 1.6 Acre cleared lot. This location offers unparalleled exposure right at the newly renovated Gateway entrance to The Wildwoods! This property offers 480 feet of frontage on W. Rio Grande Avenue (with 5 existing curb cuts), 200 feet of frontage on Susquehanna Avenue and 210 feet of frontage on Taylor Avenue. Ingress/egress to both Taylor and Susquehanna Avenues all the way through to Rio Grande Avenue. New water and sewer installed before street was resurfaced. Take this opportunity to develop this property into the first thing thousands upon thousands of visitors see as they enter the Wildwoods!