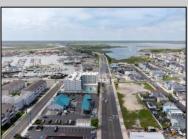

## **COMMENTS**

The possibilities are endless with this approximately 1.6 Acre cleared lot. This location offers unparalleled exposure right at the newly renovated Gateway entrance to The Wildwoods! This property offers 480 feet of frontage on W. Rio Grande Avenue (with 5 existing curb cuts), 200 feet of frontage on Susquehanna Avenue and 210 feet of frontage on Taylor Avenue. Ingress/egress to both Taylor and Susquehanna Avenues all the way through to Rio Grande Avenue. New water and sewer installed before street was resurfaced. Take this opportunity to develop this property into the first thing thousands upon thousands of visitors see as they enter the Wildwoods!