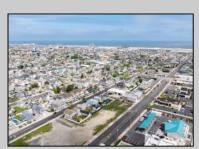

## **COMMENTS**

The possibilities are endless with this approximately 1.6 Acre cleared lot. This location offers unparalleled exposure right at the newly renovated Gateway entrance to The Wildwoods! This property offers 480 feet of frontage on W. Rio Grande Avenue (with 5 existing curb cuts), 200 feet of frontage on Susquehanna Avenue and 210 feet of frontage on Taylor Avenue. Ingress/egress to both Taylor and Susquehanna Avenues all the way through to Rio Grande Avenue. New water and sewer installed before street was resurfaced. Take this opportunity to develop this property into the first thing thousands upon thousands of visitors see as they enter the Wildwoods!