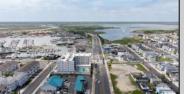

## **COMMENTS**

The possibilities are endless with this approximately 1.6 Acre cleared lot. This location offers unparalleled exposure right at the newly renovated Gateway entrance to The Wildwoods! This property offers 480 feet of frontage on W. Rio Grande Avenue (with 5 existing curb cuts), 200 feet of frontage on Susquehanna Avenue and 210 feet of frontage on Taylor Avenue. Ingress/egress to both Taylor and Susquehanna Avenues all the way through to Rio Grande Avenue. New water and sewer installed before street was resurfaced. Take this opportunity to develop this property into the first thing thousands upon thousands of visitors see as they enter the Wildwoods!