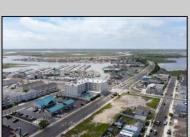

## **COMMENTS**

The possibilities are endless with this approximately 1.6 Acre cleared lot. This location offers unparalleled exposure right at the newly renovated Gateway entrance to The Wildwoods! This property offers 480 feet of frontage on W. Rio Grande Avenue (with 5 existing curb cuts), 200 feet of frontage on Susquehanna Avenue and 210 feet of frontage on Taylor Avenue. Ingress/egress to both Taylor and Susquehanna Avenues all the way through to Rio Grande Avenue. New water and sewer installed before street was resurfaced. Take this opportunity to develop this property into the first thing thousands upon thousands of visitors see as they enter the Wildwoods!