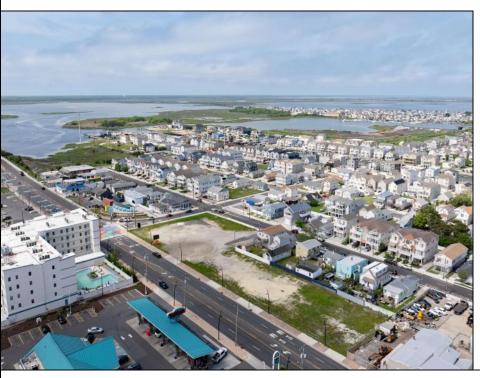

## **COMMENTS**

The possibilities are endless with this approximately 1.6 Acre cleared lot. This location offers unparalleled exposure right at the newly renovated Gateway entrance to The Wildwoods! This property offers 480 feet of frontage on W. Rio Grande Avenue (with 5 existing curb cuts), 200 feet of frontage on Susquehanna Avenue and 210 feet of frontage on Taylor Avenue. Ingress/egress to both Taylor and Susquehanna Avenues all the way through to Rio Grande Avenue. New water and sewer installed before street was resurfaced. Take this opportunity to develop this property into the first thing thousands upon thousands of visitors see as they enter the Wildwoods!