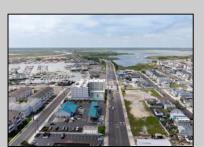

## **COMMENTS**

The possibilities are endless with this approximately 1.6 Acre cleared lot. This location offers unparalleled exposure right at the newly renovated Gateway entrance to The Wildwoods! This property offers 480 feet of frontage on W. Rio Grande Avenue (with 5 existing curb cuts), 200 feet of frontage on Susquehanna Avenue and 210 feet of frontage on Taylor Avenue. Ingress/egress to both Taylor and Susquehanna Avenues all the way through to Rio Grande Avenue. New water and sewer installed before street was resurfaced. Take this opportunity to develop this property into the first thing thousands upon thousands of visitors see as they enter the Wildwoods!