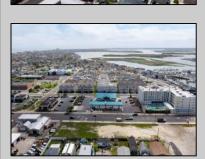

## **COMMENTS**

The possibilities are endless with this approximately 1.6 Acre cleared lot. This location offers unparalleled exposure right at the newly renovated Gateway entrance to The Wildwoods! This property offers 480 feet of frontage on W. Rio Grande Avenue (with 5 existing curb cuts), 200 feet of frontage on Susquehanna Avenue and 210 feet of frontage on Taylor Avenue. Ingress/egress to both Taylor and Susquehanna Avenues all the way through to Rio Grande Avenue. New water and sewer installed before street was resurfaced. Take this opportunity to develop this property into the first thing thousands upon thousands of visitors see as they enter the Wildwoods!