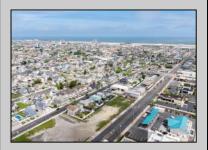

## **COMMENTS**

The possibilities are endless with this approximately 1.6 Acre cleared lot. This location offers unparalleled exposure right at the newly renovated Gateway entrance to The Wildwoods! This property offers 480 feet of frontage on W. Rio Grande Avenue (with 5 existing curb cuts), 200 feet of frontage on Susquehanna Avenue and 210 feet of frontage on Taylor Avenue. Ingress/egress to both Taylor and Susquehanna Avenues all the way through to Rio Grande Avenue. New water and sewer installed before street was resurfaced. Take this opportunity to develop this property into the first thing thousands upon thousands of visitors see as they enter the Wildwoods!