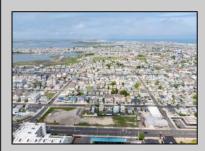

## **COMMENTS**

The possibilities are endless with this approximately 1.6 Acre cleared lot. This location offers unparalleled exposure right at the newly renovated Gateway entrance to The Wildwoods! This property offers 480 feet of frontage on W. Rio Grande Avenue (with 5 existing curb cuts), 200 feet of frontage on Susquehanna Avenue and 210 feet of frontage on Taylor Avenue. Ingress/egress to both Taylor and Susquehanna Avenues all the way through to Rio Grande Avenue. New water and sewer installed before street was resurfaced. Take this opportunity to develop this property into the first thing thousands upon thousands of visitors see as they enter the Wildwoods!