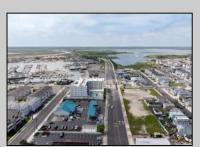

## **COMMENTS**

The possibilities are endless with this approximately 1.6 Acre cleared lot. This location offers unparalleled exposure right at the newly renovated Gateway entrance to The Wildwoods! This property offers 480 feet of frontage on W. Rio Grande Avenue (with 5 existing curb cuts), 200 feet of frontage on Susquehanna Avenue and 210 feet of frontage on Taylor Avenue. Ingress/egress to both Taylor and Susquehanna Avenues all the way through to Rio Grande Avenue. New water and sewer installed before street was resurfaced. Take this opportunity to develop this property into the first thing thousands upon thousands of visitors see as they enter the Wildwoods!