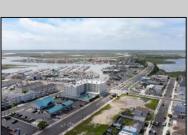

## **COMMENTS**

The possibilities are endless with this approximately 1.6 Acre cleared lot. This location offers unparalleled exposure right at the newly renovated Gateway entrance to The Wildwoods! This property offers 480 feet of frontage on W. Rio Grande Avenue (with 5 existing curb cuts), 200 feet of frontage on Susquehanna Avenue and 210 feet of frontage on Taylor Avenue. Ingress/egress to both Taylor and Susquehanna Avenues all the way through to Rio Grande Avenue. New water and sewer installed before street was resurfaced. Take this opportunity to develop this property into the first thing thousands upon thousands of visitors see as they enter the Wildwoods!