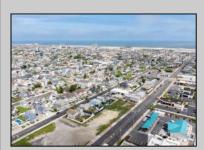

## **COMMENTS**

The possibilities are endless with this approximately 1.6 Acre cleared lot. This location offers unparalleled exposure right at the newly renovated Gateway entrance to The Wildwoods! This property offers 480 feet of frontage on W. Rio Grande Avenue (with 5 existing curb cuts), 200 feet of frontage on Susquehanna Avenue and 210 feet of frontage on Taylor Avenue. Ingress/egress to both Taylor and Susquehanna Avenues all the way through to Rio Grande Avenue. New water and sewer installed before street was resurfaced. Take this opportunity to develop this property into the first thing thousands upon thousands of visitors see as they enter the Wildwoods!