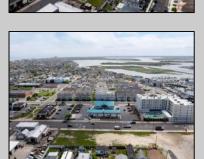

## **COMMENTS**

The possibilities are endless with this approximately 1.6 Acre cleared lot. This location offers unparalleled exposure right at the newly renovated Gateway entrance to The Wildwoods! This property offers 480 feet of frontage on W. Rio Grande Avenue (with 5 existing curb cuts), 200 feet of frontage on Susquehanna Avenue and 210 feet of frontage on Taylor Avenue. Ingress/egress to both Taylor and Susquehanna Avenues all the way through to Rio Grande Avenue. New water and sewer installed before street was resurfaced. Take this opportunity to develop this property into the first thing thousands upon thousands of visitors see as they enter the Wildwoods!