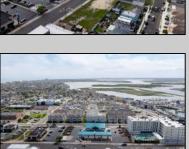

## **COMMENTS**

The possibilities are endless with this approximately 1.6 Acre cleared lot. This location offers unparalleled exposure right at the newly renovated Gateway entrance to The Wildwoods! This property offers 480 feet of frontage on W. Rio Grande Avenue (with 5 existing curb cuts), 200 feet of frontage on Susquehanna Avenue and 210 feet of frontage on Taylor Avenue. Ingress/egress to both Taylor and Susquehanna Avenues all the way through to Rio Grande Avenue. New water and sewer installed before street was resurfaced. Take this opportunity to develop this property into the first thing thousands upon thousands of visitors see as they enter the Wildwoods!