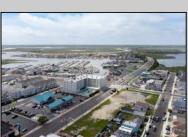

## **COMMENTS**

The possibilities are endless with this approximately 1.6 Acre cleared lot. This location offers unparalleled exposure right at the newly renovated Gateway entrance to The Wildwoods! This property offers 480 feet of frontage on W. Rio Grande Avenue (with 5 existing curb cuts), 200 feet of frontage on Susquehanna Avenue and 210 feet of frontage on Taylor Avenue. Ingress/egress to both Taylor and Susquehanna Avenues all the way through to Rio Grande Avenue. New water and sewer installed before street was resurfaced. Take this opportunity to develop this property into the first thing thousands upon thousands of visitors see as they enter the Wildwoods!