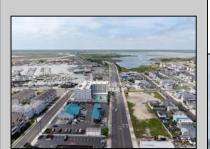

## **COMMENTS**

The possibilities are endless with this approximately 1.6 Acre cleared lot. This location offers unparalleled exposure right at the newly renovated Gateway entrance to The Wildwoods! This property offers 480 feet of frontage on W. Rio Grande Avenue (with 5 existing curb cuts), 200 feet of frontage on Susquehanna Avenue and 210 feet of frontage on Taylor Avenue. Ingress/egress to both Taylor and Susquehanna Avenues all the way through to Rio Grande Avenue. New water and sewer installed before street was resurfaced. Take this opportunity to develop this property into the first thing thousands upon thousands of visitors see as they enter the Wildwoods!