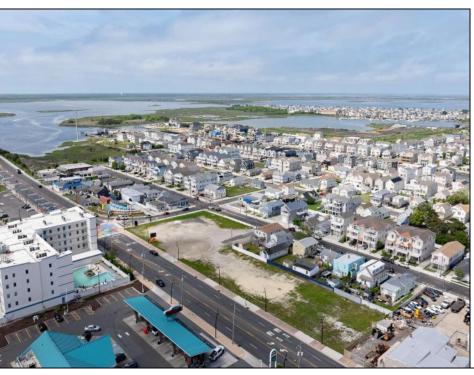

## **COMMENTS**

The possibilities are endless with this approximately 1.6 Acre cleared lot. This location offers unparalleled exposure right at the newly renovated Gateway entrance to The Wildwoods! This property offers 480 feet of frontage on W. Rio Grande Avenue (with 5 existing curb cuts), 200 feet of frontage on Susquehanna Avenue and 210 feet of frontage on Taylor Avenue. Ingress/egress to both Taylor and Susquehanna Avenues all the way through to Rio Grande Avenue. New water and sewer installed before street was resurfaced. Take this opportunity to develop this property into the first thing thousands upon thousands of visitors see as they enter the Wildwoods!