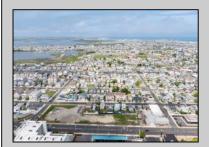

## **COMMENTS**

The possibilities are endless with this approximately 1.6 Acre cleared lot. This location offers unparalleled exposure right at the newly renovated Gateway entrance to The Wildwoods! This property offers 480 feet of frontage on W. Rio Grande Avenue (with 5 existing curb cuts), 200 feet of frontage on Susquehanna Avenue and 210 feet of frontage on Taylor Avenue. Ingress/egress to both Taylor and Susquehanna Avenues all the way through to Rio Grande Avenue. New water and sewer installed before street was resurfaced. Take this opportunity to develop this property into the first thing thousands upon thousands of visitors see as they enter the Wildwoods!