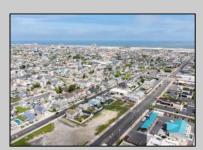

## **COMMENTS**

The possibilities are endless with this approximately 1.6 Acre cleared lot. This location offers unparalleled exposure right at the newly renovated Gateway entrance to The Wildwoods! This property offers 480 feet of frontage on W. Rio Grande Avenue (with 5 existing curb cuts), 200 feet of frontage on Susquehanna Avenue and 210 feet of frontage on Taylor Avenue. Ingress/egress to both Taylor and Susquehanna Avenues all the way through to Rio Grande Avenue. New water and sewer installed before street was resurfaced. Take this opportunity to develop this property into the first thing thousands upon thousands of visitors see as they enter the Wildwoods!