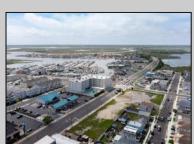

## COMMENTS

The possibilities are endless with this approximately 1.6 Acre cleared lot. This location offers unparalleled exposure right at the newly renovated Gateway entrance to The Wildwoods! This property offers 480 feet of frontage on W. Rio Grande Avenue (with 5 existing curb cuts), 200 feet of frontage on Susquehanna Avenue and 210 feet of frontage on Taylor Avenue. Ingress/egress to both Taylor and Susquehanna Avenues all the way through to Rio Grande Avenue. New water and sewer installed before street was resurfaced. Take this opportunity to develop this property into the first thing thousands upon thousands of visitors see as they enter the Wildwoods!