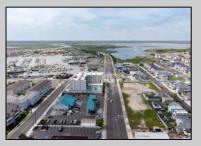

## COMMENTS

The possibilities are endless with this approximately 1.6 Acre cleared lot. This location offers unparalleled exposure right at the newly renovated Gateway entrance to The Wildwoods! This property offers 480 feet of frontage on W. Rio Grande Avenue (with 5 existing curb cuts), 200 feet of frontage on Susquehanna Avenue and 210 feet of frontage on Taylor Avenue. Ingress/egress to both Taylor and Susquehanna Avenues all the way through to Rio Grande Avenue. New water and sewer installed before street was resurfaced. Take this opportunity to develop this property into the first thing thousands upon thousands of visitors see as they enter the Wildwoods!