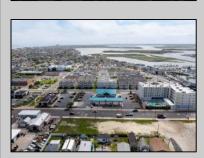

## COMMENTS

The possibilities are endless with this approximately 1.6 Acre cleared lot. This location offers unparalleled exposure right at the newly renovated Gateway entrance to The Wildwoods! This property offers 480 feet of frontage on W. Rio Grande Avenue (with 5 existing curb cuts), 200 feet of frontage on Susquehanna Avenue and 210 feet of frontage on Taylor Avenue. Ingress/egress to both Taylor and Susquehanna Avenues all the way through to Rio Grande Avenue. New water and sewer installed before street was resurfaced. Take this opportunity to develop this property into the first thing thousands upon thousands of visitors see as they enter the Wildwoods!