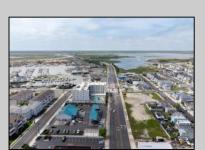

## **COMMENTS**

The possibilities are endless with this approximately 1.6 Acre cleared lot. This location offers unparalleled exposure right at the newly renovated Gateway entrance to The Wildwoods! This property offers 480 feet of frontage on W. Rio Grande Avenue (with 5 existing curb cuts), 200 feet of frontage on Susquehanna Avenue and 210 feet of frontage on Taylor Avenue. Ingress/egress to both Taylor and Susquehanna Avenues all the way through to Rio Grande Avenue. New water and sewer installed before street was resurfaced. Take this opportunity to develop this property into the first thing thousands upon thousands of visitors see as they enter the Wildwoods!