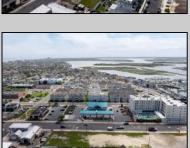

## **COMMENTS**

The possibilities are endless with this approximately 1.6 Acre cleared lot. This location offers unparalleled exposure right at the newly renovated Gateway entrance to The Wildwoods! This property offers 480 feet of frontage on W. Rio Grande Avenue (with 5 existing curb cuts), 200 feet of frontage on Susquehanna Avenue and 210 feet of frontage on Taylor Avenue. Ingress/egress to both Taylor and Susquehanna Avenues all the way through to Rio Grande Avenue. New water and sewer installed before street was resurfaced. Take this opportunity to develop this property into the first thing thousands upon thousands of visitors see as they enter the Wildwoods!