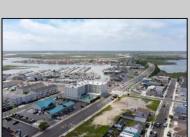

## **COMMENTS**

The possibilities are endless with this approximately 1.6 Acre cleared lot. This location offers unparalleled exposure right at the newly renovated Gateway entrance to The Wildwoods! This property offers 480 feet of frontage on W. Rio Grande Avenue (with 5 existing curb cuts), 200 feet of frontage on Susquehanna Avenue and 210 feet of frontage on Taylor Avenue. Ingress/egress to both Taylor and Susquehanna Avenues all the way through to Rio Grande Avenue. New water and sewer installed before street was resurfaced. Take this opportunity to develop this property into the first thing thousands upon thousands of visitors see as they enter the Wildwoods!