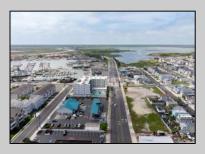

## COMMENTS

The possibilities are endless with this approximately 1.6 Acre cleared lot. This location offers unparalleled exposure right at the newly renovated Gateway entrance to The Wildwoods! This property offers 480 feet of frontage on W. Rio Grande Avenue (with 5 existing curb cuts), 200 feet of frontage on Susquehanna Avenue and 210 feet of frontage on Taylor Avenue. Ingress/egress to both Taylor and Susquehanna Avenues all the way through to Rio Grande Avenue. New water and sewer installed before street was resurfaced. Take this opportunity to develop this property into the first thing thousands upon thousands of visitors see as they enter the Wildwoods!