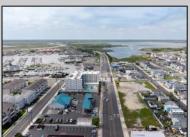

## **COMMENTS**

The possibilities are endless with this approximately 1.6 Acre cleared lot. This location offers unparalleled exposure right at the newly renovated Gateway entrance to The Wildwoods! This property offers 480 feet of frontage on W. Rio Grande Avenue (with 5 existing curb cuts), 200 feet of frontage on Susquehanna Avenue and 210 feet of frontage on Taylor Avenue. Ingress/egress to both Taylor and Susquehanna Avenues all the way through to Rio Grande Avenue. New water and sewer installed before street was resurfaced. Take this opportunity to develop this property into the first thing thousands upon thousands of visitors see as they enter the Wildwoods!