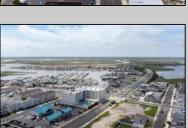

## **COMMENTS**

The possibilities are endless with this approximately 1.6 Acre cleared lot. This location offers unparalleled exposure right at the newly renovated Gateway entrance to The Wildwoods! This property offers 480 feet of frontage on W. Rio Grande Avenue (with 5 existing curb cuts), 200 feet of frontage on Susquehanna Avenue and 210 feet of frontage on Taylor Avenue. Ingress/egress to both Taylor and Susquehanna Avenues all the way through to Rio Grande Avenue. New water and sewer installed before street was resurfaced. Take this opportunity to develop this property into the first thing thousands upon thousands of visitors see as they enter the Wildwoods!