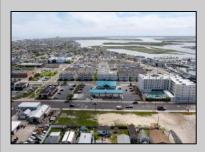

## **COMMENTS**

The possibilities are endless with this approximately 1.6 Acre cleared lot. This location offers unparalleled exposure right at the newly renovated Gateway entrance to The Wildwoods! This property offers 480 feet of frontage on W. Rio Grande Avenue (with 5 existing curb cuts), 200 feet of frontage on Susquehanna Avenue and 210 feet of frontage on Taylor Avenue. Ingress/egress to both Taylor and Susquehanna Avenues all the way through to Rio Grande Avenue. New water and sewer installed before street was resurfaced. Take this opportunity to develop this property into the first thing thousands upon thousands of visitors see as they enter the Wildwoods!