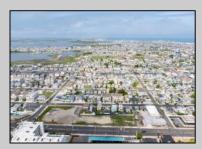

## **COMMENTS**

The possibilities are endless with this approximately 1.6 Acre cleared lot. This location offers unparalleled exposure right at the newly renovated Gateway entrance to The Wildwoods! This property offers 480 feet of frontage on W. Rio Grande Avenue (with 5 existing curb cuts), 200 feet of frontage on Susquehanna Avenue and 210 feet of frontage on Taylor Avenue. Ingress/egress to both Taylor and Susquehanna Avenues all the way through to Rio Grande Avenue. New water and sewer installed before street was resurfaced. Take this opportunity to develop this property into the first thing thousands upon thousands of visitors see as they enter the Wildwoods!