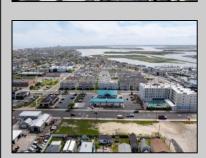

## COMMENTS

The possibilities are endless with this approximately 1.6 Acre cleared lot. This location offers unparalleled exposure right at the newly renovated Gateway entrance to The Wildwoods! This property offers 480 feet of frontage on W. Rio Grande Avenue (with 5 existing curb cuts), 200 feet of frontage on Susquehanna Avenue and 210 feet of frontage on Taylor Avenue. Ingress/egress to both Taylor and Susquehanna Avenues all the way through to Rio Grande Avenue. New water and sewer installed before street was resurfaced. Take this opportunity to develop this property into the first thing thousands upon thousands of visitors see as they enter the Wildwoods!