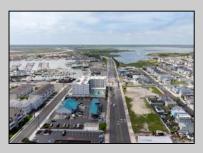

## COMMENTS

The possibilities are endless with this approximately 1.6 Acre cleared lot. This location offers unparalleled exposure right at the newly renovated Gateway entrance to The Wildwoods! This property offers 480 feet of frontage on W. Rio Grande Avenue (with 5 existing curb cuts), 200 feet of frontage on Susquehanna Avenue and 210 feet of frontage on Taylor Avenue. Ingress/egress to both Taylor and Susquehanna Avenues all the way through to Rio Grande Avenue. New water and sewer installed before street was resurfaced. Take this opportunity to develop this property into the first thing thousands upon thousands of visitors see as they enter the Wildwoods!