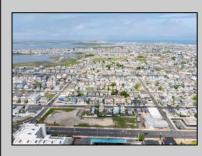

## COMMENTS

The possibilities are endless with this approximately 1.6 Acre cleared lot. This location offers unparalleled exposure right at the newly renovated Gateway entrance to The Wildwoods! This property offers 480 feet of frontage on W. Rio Grande Avenue (with 5 existing curb cuts), 200 feet of frontage on Susquehanna Avenue and 210 feet of frontage on Taylor Avenue. Ingress/egress to both Taylor and Susquehanna Avenues all the way through to Rio Grande Avenue. New water and sewer installed before street was resurfaced. Take this opportunity to develop this property into the first thing thousands upon thousands of visitors see as they enter the Wildwoods!