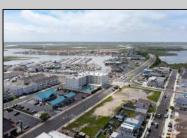

## COMMENTS

The possibilities are endless with this approximately 1.6 Acre cleared lot. This location offers unparalleled exposure right at the newly renovated Gateway entrance to The Wildwoods! This property offers 480 feet of frontage on W. Rio Grande Avenue (with 5 existing curb cuts), 200 feet of frontage on Susquehanna Avenue and 210 feet of frontage on Taylor Avenue. Ingress/egress to both Taylor and Susquehanna Avenues all the way through to Rio Grande Avenue. New water and sewer installed before street was resurfaced. Take this opportunity to develop this property into the first thing thousands upon thousands of visitors see as they enter the Wildwoods!