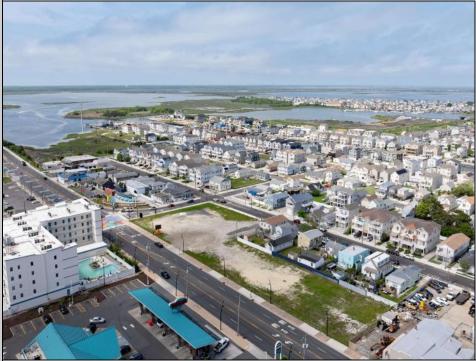

## COMMENTS

The possibilities are endless with this approximately 1.6 Acre cleared lot. This location offers unparalleled exposure right at the newly renovated Gateway entrance to The Wildwoods! This property offers 480 feet of frontage on W. Rio Grande Avenue (with 5 existing curb cuts), 200 feet of frontage on Susquehanna Avenue and 210 feet of frontage on Taylor Avenue. Ingress/egress to both Taylor and Susquehanna Avenues all the way through to Rio Grande Avenue. New water and sewer installed before street was resurfaced. Take this opportunity to develop this property into the first thing thousands upon thousands of visitors see as they enter the Wildwoods!