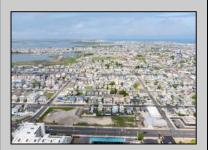

## **COMMENTS**

The possibilities are endless with this approximately 1.6 Acre cleared lot. This location offers unparalleled exposure right at the newly renovated Gateway entrance to The Wildwoods! This property offers 480 feet of frontage on W. Rio Grande Avenue (with 5 existing curb cuts), 200 feet of frontage on Susquehanna Avenue and 210 feet of frontage on Taylor Avenue. Ingress/egress to both Taylor and Susquehanna Avenues all the way through to Rio Grande Avenue. New water and sewer installed before street was resurfaced. Take this opportunity to develop this property into the first thing thousands upon thousands of visitors see as they enter the Wildwoods!