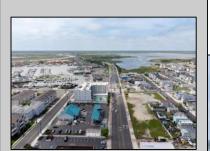

## **COMMENTS**

The possibilities are endless with this approximately 1.6 Acre cleared lot. This location offers unparalleled exposure right at the newly renovated Gateway entrance to The Wildwoods! This property offers 480 feet of frontage on W. Rio Grande Avenue (with 5 existing curb cuts), 200 feet of frontage on Susquehanna Avenue and 210 feet of frontage on Taylor Avenue. Ingress/egress to both Taylor and Susquehanna Avenues all the way through to Rio Grande Avenue. New water and sewer installed before street was resurfaced. Take this opportunity to develop this property into the first thing thousands upon thousands of visitors see as they enter the Wildwoods!