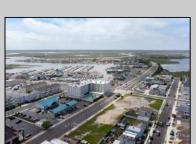

## **COMMENTS**

The possibilities are endless with this approximately 1.6 Acre cleared lot. This location offers unparalleled exposure right at the newly renovated Gateway entrance to The Wildwoods! This property offers 480 feet of frontage on W. Rio Grande Avenue (with 5 existing curb cuts), 200 feet of frontage on Susquehanna Avenue and 210 feet of frontage on Taylor Avenue. Ingress/egress to both Taylor and Susquehanna Avenues all the way through to Rio Grande Avenue. New water and sewer installed before street was resurfaced. Take this opportunity to develop this property into the first thing thousands upon thousands of visitors see as they enter the Wildwoods!