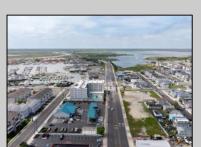

## **COMMENTS**

The possibilities are endless with this approximately 1.6 Acre cleared lot. This location offers unparalleled exposure right at the newly renovated Gateway entrance to The Wildwoods! This property offers 480 feet of frontage on W. Rio Grande Avenue (with 5 existing curb cuts), 200 feet of frontage on Susquehanna Avenue and 210 feet of frontage on Taylor Avenue. Ingress/egress to both Taylor and Susquehanna Avenues all the way through to Rio Grande Avenue. New water and sewer installed before street was resurfaced. Take this opportunity to develop this property into the first thing thousands upon thousands of visitors see as they enter the Wildwoods!