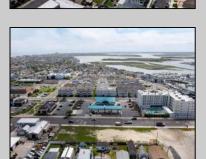

## **COMMENTS**

The possibilities are endless with this approximately 1.6 Acre cleared lot. This location offers unparalleled exposure right at the newly renovated Gateway entrance to The Wildwoods! This property offers 480 feet of frontage on W. Rio Grande Avenue (with 5 existing curb cuts), 200 feet of frontage on Susquehanna Avenue and 210 feet of frontage on Taylor Avenue. Ingress/egress to both Taylor and Susquehanna Avenues all the way through to Rio Grande Avenue. New water and sewer installed before street was resurfaced. Take this opportunity to develop this property into the first thing thousands upon thousands of visitors see as they enter the Wildwoods!