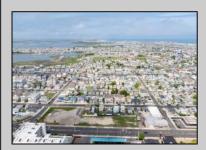

## **COMMENTS**

The possibilities are endless with this approximately 1.6 Acre cleared lot. This location offers unparalleled exposure right at the newly renovated Gateway entrance to The Wildwoods! This property offers 480 feet of frontage on W. Rio Grande Avenue (with 5 existing curb cuts), 200 feet of frontage on Susquehanna Avenue and 210 feet of frontage on Taylor Avenue. Ingress/egress to both Taylor and Susquehanna Avenues all the way through to Rio Grande Avenue. New water and sewer installed before street was resurfaced. Take this opportunity to develop this property into the first thing thousands upon thousands of visitors see as they enter the Wildwoods!