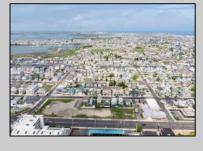

## **COMMENTS**

The possibilities are endless with this approximately 1.6 Acre cleared lot. This location offers unparalleled exposure right at the newly renovated Gateway entrance to The Wildwoods! This property offers 480 feet of frontage on W. Rio Grande Avenue (with 5 existing curb cuts), 200 feet of frontage on Susquehanna Avenue and 210 feet of frontage on Taylor Avenue. Ingress/egress to both Taylor and Susquehanna Avenues all the way through to Rio Grande Avenue. New water and sewer installed before street was resurfaced. Take this opportunity to develop this property into the first thing thousands upon thousands of visitors see as they enter the Wildwoods!