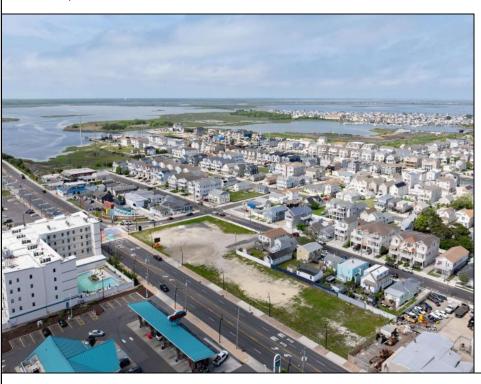

## **COMMENTS**

The possibilities are endless with this approximately 1.6 Acre cleared lot. This location offers unparalleled exposure right at the newly renovated Gateway entrance to The Wildwoods! This property offers 480 feet of frontage on W. Rio Grande Avenue (with 5 existing curb cuts), 200 feet of frontage on Susquehanna Avenue and 210 feet of frontage on Taylor Avenue. Ingress/egress to both Taylor and Susquehanna Avenues all the way through to Rio Grande Avenue. New water and sewer installed before street was resurfaced. Take this opportunity to develop this property into the first thing thousands upon thousands of visitors see as they enter the Wildwoods!