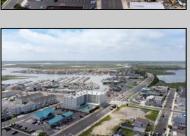

## **COMMENTS**

The possibilities are endless with this approximately 1.6 Acre cleared lot. This location offers unparalleled exposure right at the newly renovated Gateway entrance to The Wildwoods! This property offers 480 feet of frontage on W. Rio Grande Avenue (with 5 existing curb cuts), 200 feet of frontage on Susquehanna Avenue and 210 feet of frontage on Taylor Avenue. Ingress/egress to both Taylor and Susquehanna Avenues all the way through to Rio Grande Avenue. New water and sewer installed before street was resurfaced. Take this opportunity to develop this property into the first thing thousands upon thousands of visitors see as they enter the Wildwoods!