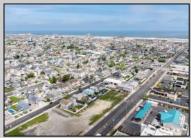

## **COMMENTS**

The possibilities are endless with this approximately 1.6 Acre cleared lot. This location offers unparalleled exposure right at the newly renovated Gateway entrance to The Wildwoods! This property offers 480 feet of frontage on W. Rio Grande Avenue (with 5 existing curb cuts), 200 feet of frontage on Susquehanna Avenue and 210 feet of frontage on Taylor Avenue. Ingress/egress to both Taylor and Susquehanna Avenues all the way through to Rio Grande Avenue. New water and sewer installed before street was resurfaced. Take this opportunity to develop this property into the first thing thousands upon thousands of visitors see as they enter the Wildwoods!