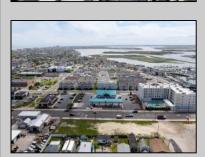

## **COMMENTS**

The possibilities are endless with this approximately 1.6 Acre cleared lot. This location offers unparalleled exposure right at the newly renovated Gateway entrance to The Wildwoods! This property offers 480 feet of frontage on W. Rio Grande Avenue (with 5 existing curb cuts), 200 feet of frontage on Susquehanna Avenue and 210 feet of frontage on Taylor Avenue. Ingress/egress to both Taylor and Susquehanna Avenues all the way through to Rio Grande Avenue. New water and sewer installed before street was resurfaced. Take this opportunity to develop this property into the first thing thousands upon thousands of visitors see as they enter the Wildwoods!