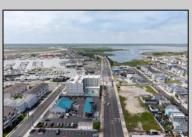

## **COMMENTS**

The possibilities are endless with this approximately 1.6 Acre cleared lot. This location offers unparalleled exposure right at the newly renovated Gateway entrance to The Wildwoods! This property offers 480 feet of frontage on W. Rio Grande Avenue (with 5 existing curb cuts), 200 feet of frontage on Susquehanna Avenue and 210 feet of frontage on Taylor Avenue. Ingress/egress to both Taylor and Susquehanna Avenues all the way through to Rio Grande Avenue. New water and sewer installed before street was resurfaced. Take this opportunity to develop this property into the first thing thousands upon thousands of visitors see as they enter the Wildwoods!