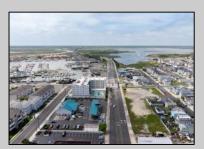

## **COMMENTS**

The possibilities are endless with this approximately 1.6 Acre cleared lot. This location offers unparalleled exposure right at the newly renovated Gateway entrance to The Wildwoods! This property offers 480 feet of frontage on W. Rio Grande Avenue (with 5 existing curb cuts), 200 feet of frontage on Susquehanna Avenue and 210 feet of frontage on Taylor Avenue. Ingress/egress to both Taylor and Susquehanna Avenues all the way through to Rio Grande Avenue. New water and sewer installed before street was resurfaced. Take this opportunity to develop this property into the first thing thousands upon thousands of visitors see as they enter the Wildwoods!