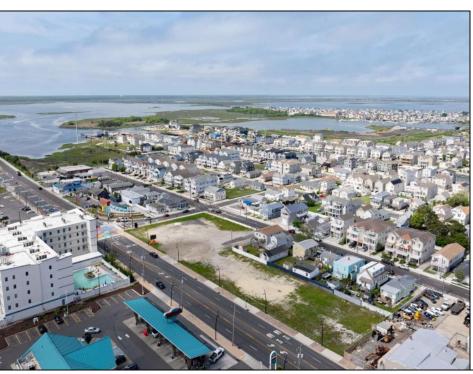

## **COMMENTS**

The possibilities are endless with this approximately 1.6 Acre cleared lot. This location offers unparalleled exposure right at the newly renovated Gateway entrance to The Wildwoods! This property offers 480 feet of frontage on W. Rio Grande Avenue (with 5 existing curb cuts), 200 feet of frontage on Susquehanna Avenue and 210 feet of frontage on Taylor Avenue. Ingress/egress to both Taylor and Susquehanna Avenues all the way through to Rio Grande Avenue. New water and sewer installed before street was resurfaced. Take this opportunity to develop this property into the first thing thousands upon thousands of visitors see as they enter the Wildwoods!