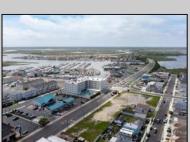

## **COMMENTS**

The possibilities are endless with this approximately 1.6 Acre cleared lot. This location offers unparalleled exposure right at the newly renovated Gateway entrance to The Wildwoods! This property offers 480 feet of frontage on W. Rio Grande Avenue (with 5 existing curb cuts), 200 feet of frontage on Susquehanna Avenue and 210 feet of frontage on Taylor Avenue. Ingress/egress to both Taylor and Susquehanna Avenues all the way through to Rio Grande Avenue. New water and sewer installed before street was resurfaced. Take this opportunity to develop this property into the first thing thousands upon thousands of visitors see as they enter the Wildwoods!