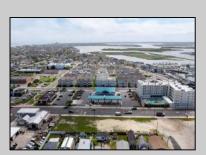

## **COMMENTS**

The possibilities are endless with this approximately 1.6 Acre cleared lot. This location offers unparalleled exposure right at the newly renovated Gateway entrance to The Wildwoods! This property offers 480 feet of frontage on W. Rio Grande Avenue (with 5 existing curb cuts), 200 feet of frontage on Susquehanna Avenue and 210 feet of frontage on Taylor Avenue. Ingress/egress to both Taylor and Susquehanna Avenues all the way through to Rio Grande Avenue. New water and sewer installed before street was resurfaced. Take this opportunity to develop this property into the first thing thousands upon thousands of visitors see as they enter the Wildwoods!