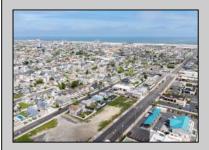

## **COMMENTS**

The possibilities are endless with this approximately 1.6 Acre cleared lot. This location offers unparalleled exposure right at the newly renovated Gateway entrance to The Wildwoods! This property offers 480 feet of frontage on W. Rio Grande Avenue (with 5 existing curb cuts), 200 feet of frontage on Susquehanna Avenue and 210 feet of frontage on Taylor Avenue. Ingress/egress to both Taylor and Susquehanna Avenues all the way through to Rio Grande Avenue. New water and sewer installed before street was resurfaced. Take this opportunity to develop this property into the first thing thousands upon thousands of visitors see as they enter the Wildwoods!