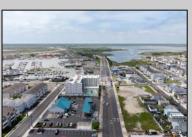

## **COMMENTS**

The possibilities are endless with this approximately 1.6 Acre cleared lot. This location offers unparalleled exposure right at the newly renovated Gateway entrance to The Wildwoods! This property offers 480 feet of frontage on W. Rio Grande Avenue (with 5 existing curb cuts), 200 feet of frontage on Susquehanna Avenue and 210 feet of frontage on Taylor Avenue. Ingress/egress to both Taylor and Susquehanna Avenues all the way through to Rio Grande Avenue. New water and sewer installed before street was resurfaced. Take this opportunity to develop this property into the first thing thousands upon thousands of visitors see as they enter the Wildwoods!