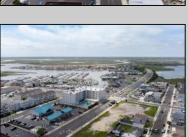

## **COMMENTS**

The possibilities are endless with this approximately 1.6 Acre cleared lot. This location offers unparalleled exposure right at the newly renovated Gateway entrance to The Wildwoods! This property offers 480 feet of frontage on W. Rio Grande Avenue (with 5 existing curb cuts), 200 feet of frontage on Susquehanna Avenue and 210 feet of frontage on Taylor Avenue. Ingress/egress to both Taylor and Susquehanna Avenues all the way through to Rio Grande Avenue. New water and sewer installed before street was resurfaced. Take this opportunity to develop this property into the first thing thousands upon thousands of visitors see as they enter the Wildwoods!