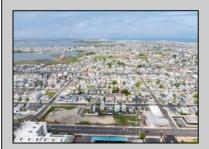

## **COMMENTS**

The possibilities are endless with this approximately 1.6 Acre cleared lot. This location offers unparalleled exposure right at the newly renovated Gateway entrance to The Wildwoods! This property offers 480 feet of frontage on W. Rio Grande Avenue (with 5 existing curb cuts), 200 feet of frontage on Susquehanna Avenue and 210 feet of frontage on Taylor Avenue. Ingress/egress to both Taylor and Susquehanna Avenues all the way through to Rio Grande Avenue. New water and sewer installed before street was resurfaced. Take this opportunity to develop this property into the first thing thousands upon thousands of visitors see as they enter the Wildwoods!