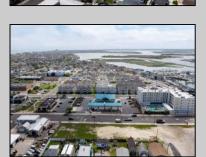

## **COMMENTS**

The possibilities are endless with this approximately 1.6 Acre cleared lot. This location offers unparalleled exposure right at the newly renovated Gateway entrance to The Wildwoods! This property offers 480 feet of frontage on W. Rio Grande Avenue (with 5 existing curb cuts), 200 feet of frontage on Susquehanna Avenue and 210 feet of frontage on Taylor Avenue. Ingress/egress to both Taylor and Susquehanna Avenues all the way through to Rio Grande Avenue. New water and sewer installed before street was resurfaced. Take this opportunity to develop this property into the first thing thousands upon thousands of visitors see as they enter the Wildwoods!