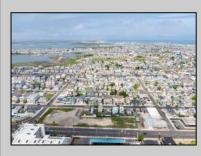

## COMMENTS

The possibilities are endless with this approximately 1.6 Acre cleared lot. This location offers unparalleled exposure right at the newly renovated Gateway entrance to The Wildwoods! This property offers 480 feet of frontage on W. Rio Grande Avenue (with 5 existing curb cuts), 200 feet of frontage on Susquehanna Avenue and 210 feet of frontage on Taylor Avenue. Ingress/egress to both Taylor and Susquehanna Avenues all the way through to Rio Grande Avenue. New water and sewer installed before street was resurfaced. Take this opportunity to develop this property into the first thing thousands upon thousands of visitors see as they enter the Wildwoods!