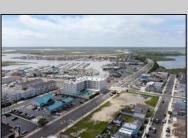

## **COMMENTS**

The possibilities are endless with this approximately 1.6 Acre cleared lot. This location offers unparalleled exposure right at the newly renovated Gateway entrance to The Wildwoods! This property offers 480 feet of frontage on W. Rio Grande Avenue (with 5 existing curb cuts), 200 feet of frontage on Susquehanna Avenue and 210 feet of frontage on Taylor Avenue. Ingress/egress to both Taylor and Susquehanna Avenues all the way through to Rio Grande Avenue. New water and sewer installed before street was resurfaced. Take this opportunity to develop this property into the first thing thousands upon thousands of visitors see as they enter the Wildwoods!