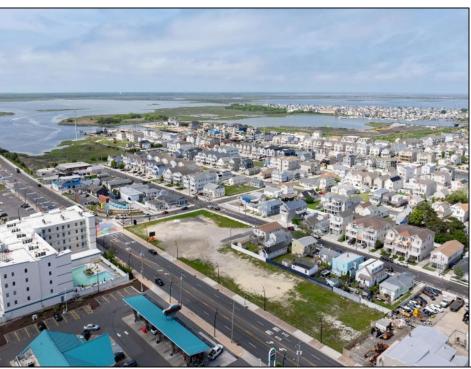

## **COMMENTS**

The possibilities are endless with this approximately 1.6 Acre cleared lot. This location offers unparalleled exposure right at the newly renovated Gateway entrance to The Wildwoods! This property offers 480 feet of frontage on W. Rio Grande Avenue (with 5 existing curb cuts), 200 feet of frontage on Susquehanna Avenue and 210 feet of frontage on Taylor Avenue. Ingress/egress to both Taylor and Susquehanna Avenues all the way through to Rio Grande Avenue. New water and sewer installed before street was resurfaced. Take this opportunity to develop this property into the first thing thousands upon thousands of visitors see as they enter the Wildwoods!