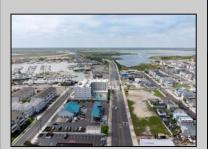

## **COMMENTS**

The possibilities are endless with this approximately 1.6 Acre cleared lot. This location offers unparalleled exposure right at the newly renovated Gateway entrance to The Wildwoods! This property offers 480 feet of frontage on W. Rio Grande Avenue (with 5 existing curb cuts), 200 feet of frontage on Susquehanna Avenue and 210 feet of frontage on Taylor Avenue. Ingress/egress to both Taylor and Susquehanna Avenues all the way through to Rio Grande Avenue. New water and sewer installed before street was resurfaced. Take this opportunity to develop this property into the first thing thousands upon thousands of visitors see as they enter the Wildwoods!