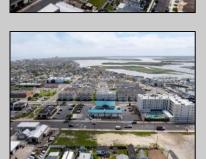

## **COMMENTS**

The possibilities are endless with this approximately 1.6 Acre cleared lot. This location offers unparalleled exposure right at the newly renovated Gateway entrance to The Wildwoods! This property offers 480 feet of frontage on W. Rio Grande Avenue (with 5 existing curb cuts), 200 feet of frontage on Susquehanna Avenue and 210 feet of frontage on Taylor Avenue. Ingress/egress to both Taylor and Susquehanna Avenues all the way through to Rio Grande Avenue. New water and sewer installed before street was resurfaced. Take this opportunity to develop this property into the first thing thousands upon thousands of visitors see as they enter the Wildwoods!