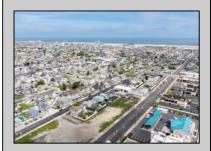

## **COMMENTS**

The possibilities are endless with this approximately 1.6 Acre cleared lot. This location offers unparalleled exposure right at the newly renovated Gateway entrance to The Wildwoods! This property offers 480 feet of frontage on W. Rio Grande Avenue (with 5 existing curb cuts), 200 feet of frontage on Susquehanna Avenue and 210 feet of frontage on Taylor Avenue. Ingress/egress to both Taylor and Susquehanna Avenues all the way through to Rio Grande Avenue. New water and sewer installed before street was resurfaced. Take this opportunity to develop this property into the first thing thousands upon thousands of visitors see as they enter the Wildwoods!