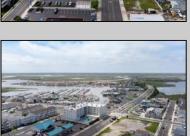

## **COMMENTS**

The possibilities are endless with this approximately 1.6 Acre cleared lot. This location offers unparalleled exposure right at the newly renovated Gateway entrance to The Wildwoods! This property offers 480 feet of frontage on W. Rio Grande Avenue (with 5 existing curb cuts), 200 feet of frontage on Susquehanna Avenue and 210 feet of frontage on Taylor Avenue. Ingress/egress to both Taylor and Susquehanna Avenues all the way through to Rio Grande Avenue. New water and sewer installed before street was resurfaced. Take this opportunity to develop this property into the first thing thousands upon thousands of visitors see as they enter the Wildwoods!