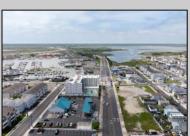

## **COMMENTS**

The possibilities are endless with this approximately 1.6 Acre cleared lot. This location offers unparalleled exposure right at the newly renovated Gateway entrance to The Wildwoods! This property offers 480 feet of frontage on W. Rio Grande Avenue (with 5 existing curb cuts), 200 feet of frontage on Susquehanna Avenue and 210 feet of frontage on Taylor Avenue. Ingress/egress to both Taylor and Susquehanna Avenues all the way through to Rio Grande Avenue. New water and sewer installed before street was resurfaced. Take this opportunity to develop this property into the first thing thousands upon thousands of visitors see as they enter the Wildwoods!