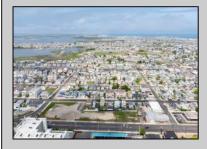

## **COMMENTS**

The possibilities are endless with this approximately 1.6 Acre cleared lot. This location offers unparalleled exposure right at the newly renovated Gateway entrance to The Wildwoods! This property offers 480 feet of frontage on W. Rio Grande Avenue (with 5 existing curb cuts), 200 feet of frontage on Susquehanna Avenue and 210 feet of frontage on Taylor Avenue. Ingress/egress to both Taylor and Susquehanna Avenues all the way through to Rio Grande Avenue. New water and sewer installed before street was resurfaced. Take this opportunity to develop this property into the first thing thousands upon thousands of visitors see as they enter the Wildwoods!