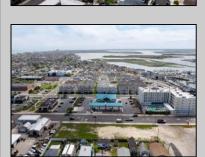

## **COMMENTS**

The possibilities are endless with this approximately 1.6 Acre cleared lot. This location offers unparalleled exposure right at the newly renovated Gateway entrance to The Wildwoods! This property offers 480 feet of frontage on W. Rio Grande Avenue (with 5 existing curb cuts), 200 feet of frontage on Susquehanna Avenue and 210 feet of frontage on Taylor Avenue. Ingress/egress to both Taylor and Susquehanna Avenues all the way through to Rio Grande Avenue. New water and sewer installed before street was resurfaced. Take this opportunity to develop this property into the first thing thousands upon thousands of visitors see as they enter the Wildwoods!