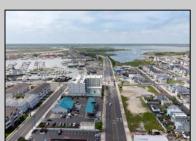

## **COMMENTS**

The possibilities are endless with this approximately 1.6 Acre cleared lot. This location offers unparalleled exposure right at the newly renovated Gateway entrance to The Wildwoods! This property offers 480 feet of frontage on W. Rio Grande Avenue (with 5 existing curb cuts), 200 feet of frontage on Susquehanna Avenue and 210 feet of frontage on Taylor Avenue. Ingress/egress to both Taylor and Susquehanna Avenues all the way through to Rio Grande Avenue. New water and sewer installed before street was resurfaced. Take this opportunity to develop this property into the first thing thousands upon thousands of visitors see as they enter the Wildwoods!