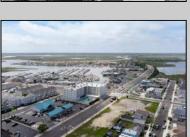

## **COMMENTS**

The possibilities are endless with this approximately 1.6 Acre cleared lot. This location offers unparalleled exposure right at the newly renovated Gateway entrance to The Wildwoods! This property offers 480 feet of frontage on W. Rio Grande Avenue (with 5 existing curb cuts), 200 feet of frontage on Susquehanna Avenue and 210 feet of frontage on Taylor Avenue. Ingress/egress to both Taylor and Susquehanna Avenues all the way through to Rio Grande Avenue. New water and sewer installed before street was resurfaced. Take this opportunity to develop this property into the first thing thousands upon thousands of visitors see as they enter the Wildwoods!