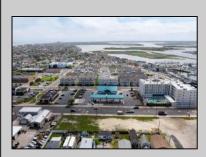

## **COMMENTS**

The possibilities are endless with this approximately 1.6 Acre cleared lot. This location offers unparalleled exposure right at the newly renovated Gateway entrance to The Wildwoods! This property offers 480 feet of frontage on W. Rio Grande Avenue (with 5 existing curb cuts), 200 feet of frontage on Susquehanna Avenue and 210 feet of frontage on Taylor Avenue. Ingress/egress to both Taylor and Susquehanna Avenues all the way through to Rio Grande Avenue. New water and sewer installed before street was resurfaced. Take this opportunity to develop this property into the first thing thousands upon thousands of visitors see as they enter the Wildwoods!