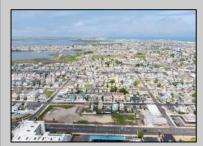

## **COMMENTS**

The possibilities are endless with this approximately 1.6 Acre cleared lot. This location offers unparalleled exposure right at the newly renovated Gateway entrance to The Wildwoods! This property offers 480 feet of frontage on W. Rio Grande Avenue (with 5 existing curb cuts), 200 feet of frontage on Susquehanna Avenue and 210 feet of frontage on Taylor Avenue. Ingress/egress to both Taylor and Susquehanna Avenues all the way through to Rio Grande Avenue. New water and sewer installed before street was resurfaced. Take this opportunity to develop this property into the first thing thousands upon thousands of visitors see as they enter the Wildwoods!