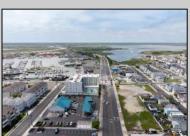

## **COMMENTS**

The possibilities are endless with this approximately 1.6 Acre cleared lot. This location offers unparalleled exposure right at the newly renovated Gateway entrance to The Wildwoods! This property offers 480 feet of frontage on W. Rio Grande Avenue (with 5 existing curb cuts), 200 feet of frontage on Susquehanna Avenue and 210 feet of frontage on Taylor Avenue. Ingress/egress to both Taylor and Susquehanna Avenues all the way through to Rio Grande Avenue. New water and sewer installed before street was resurfaced. Take this opportunity to develop this property into the first thing thousands upon thousands of visitors see as they enter the Wildwoods!