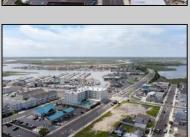

## **COMMENTS**

The possibilities are endless with this approximately 1.6 Acre cleared lot. This location offers unparalleled exposure right at the newly renovated Gateway entrance to The Wildwoods! This property offers 480 feet of frontage on W. Rio Grande Avenue (with 5 existing curb cuts), 200 feet of frontage on Susquehanna Avenue and 210 feet of frontage on Taylor Avenue. Ingress/egress to both Taylor and Susquehanna Avenues all the way through to Rio Grande Avenue. New water and sewer installed before street was resurfaced. Take this opportunity to develop this property into the first thing thousands upon thousands of visitors see as they enter the Wildwoods!