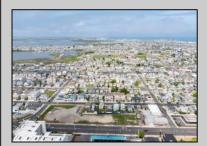

## **COMMENTS**

The possibilities are endless with this approximately 1.6 Acre cleared lot. This location offers unparalleled exposure right at the newly renovated Gateway entrance to The Wildwoods! This property offers 480 feet of frontage on W. Rio Grande Avenue (with 5 existing curb cuts), 200 feet of frontage on Susquehanna Avenue and 210 feet of frontage on Taylor Avenue. Ingress/egress to both Taylor and Susquehanna Avenues all the way through to Rio Grande Avenue. New water and sewer installed before street was resurfaced. Take this opportunity to develop this property into the first thing thousands upon thousands of visitors see as they enter the Wildwoods!