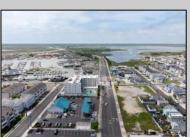

## **COMMENTS**

The possibilities are endless with this approximately 1.6 Acre cleared lot. This location offers unparalleled exposure right at the newly renovated Gateway entrance to The Wildwoods! This property offers 480 feet of frontage on W. Rio Grande Avenue (with 5 existing curb cuts), 200 feet of frontage on Susquehanna Avenue and 210 feet of frontage on Taylor Avenue. Ingress/egress to both Taylor and Susquehanna Avenues all the way through to Rio Grande Avenue. New water and sewer installed before street was resurfaced. Take this opportunity to develop this property into the first thing thousands upon thousands of visitors see as they enter the Wildwoods!