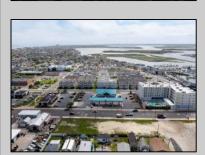

## **COMMENTS**

The possibilities are endless with this approximately 1.6 Acre cleared lot. This location offers unparalleled exposure right at the newly renovated Gateway entrance to The Wildwoods! This property offers 480 feet of frontage on W. Rio Grande Avenue (with 5 existing curb cuts), 200 feet of frontage on Susquehanna Avenue and 210 feet of frontage on Taylor Avenue. Ingress/egress to both Taylor and Susquehanna Avenues all the way through to Rio Grande Avenue. New water and sewer installed before street was resurfaced. Take this opportunity to develop this property into the first thing thousands upon thousands of visitors see as they enter the Wildwoods!