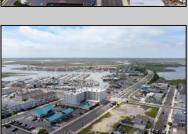

## **COMMENTS**

The possibilities are endless with this approximately 1.6 Acre cleared lot. This location offers unparalleled exposure right at the newly renovated Gateway entrance to The Wildwoods! This property offers 480 feet of frontage on W. Rio Grande Avenue (with 5 existing curb cuts), 200 feet of frontage on Susquehanna Avenue and 210 feet of frontage on Taylor Avenue. Ingress/egress to both Taylor and Susquehanna Avenues all the way through to Rio Grande Avenue. New water and sewer installed before street was resurfaced. Take this opportunity to develop this property into the first thing thousands upon thousands of visitors see as they enter the Wildwoods!