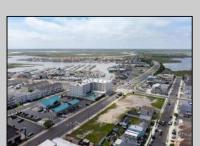

## **COMMENTS**

The possibilities are endless with this approximately 1.6 Acre cleared lot. This location offers unparalleled exposure right at the newly renovated Gateway entrance to The Wildwoods! This property offers 480 feet of frontage on W. Rio Grande Avenue (with 5 existing curb cuts), 200 feet of frontage on Susquehanna Avenue and 210 feet of frontage on Taylor Avenue. Ingress/egress to both Taylor and Susquehanna Avenues all the way through to Rio Grande Avenue. New water and sewer installed before street was resurfaced. Take this opportunity to develop this property into the first thing thousands upon thousands of visitors see as they enter the Wildwoods!