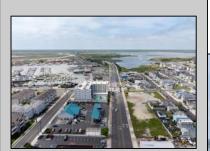

## **COMMENTS**

The possibilities are endless with this approximately 1.6 Acre cleared lot. This location offers unparalleled exposure right at the newly renovated Gateway entrance to The Wildwoods! This property offers 480 feet of frontage on W. Rio Grande Avenue (with 5 existing curb cuts), 200 feet of frontage on Susquehanna Avenue and 210 feet of frontage on Taylor Avenue. Ingress/egress to both Taylor and Susquehanna Avenues all the way through to Rio Grande Avenue. New water and sewer installed before street was resurfaced. Take this opportunity to develop this property into the first thing thousands upon thousands of visitors see as they enter the Wildwoods!