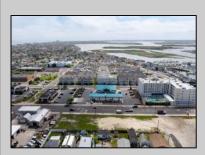

## **COMMENTS**

The possibilities are endless with this approximately 1.6 Acre cleared lot. This location offers unparalleled exposure right at the newly renovated Gateway entrance to The Wildwoods! This property offers 480 feet of frontage on W. Rio Grande Avenue (with 5 existing curb cuts), 200 feet of frontage on Susquehanna Avenue and 210 feet of frontage on Taylor Avenue. Ingress/egress to both Taylor and Susquehanna Avenues all the way through to Rio Grande Avenue. New water and sewer installed before street was resurfaced. Take this opportunity to develop this property into the first thing thousands upon thousands of visitors see as they enter the Wildwoods!