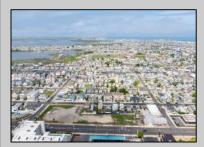

## **COMMENTS**

The possibilities are endless with this approximately 1.6 Acre cleared lot. This location offers unparalleled exposure right at the newly renovated Gateway entrance to The Wildwoods! This property offers 480 feet of frontage on W. Rio Grande Avenue (with 5 existing curb cuts), 200 feet of frontage on Susquehanna Avenue and 210 feet of frontage on Taylor Avenue. Ingress/egress to both Taylor and Susquehanna Avenues all the way through to Rio Grande Avenue. New water and sewer installed before street was resurfaced. Take this opportunity to develop this property into the first thing thousands upon thousands of visitors see as they enter the Wildwoods!