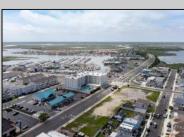

## COMMENTS

The possibilities are endless with this approximately 1.6 Acre cleared lot. This location offers unparalleled exposure right at the newly renovated Gateway entrance to The Wildwoods! This property offers 480 feet of frontage on W. Rio Grande Avenue (with 5 existing curb cuts), 200 feet of frontage on Susquehanna Avenue and 210 feet of frontage on Taylor Avenue. Ingress/egress to both Taylor and Susquehanna Avenues all the way through to Rio Grande Avenue. New water and sewer installed before street was resurfaced. Take this opportunity to develop this property into the first thing thousands upon thousands of visitors see as they enter the Wildwoods!