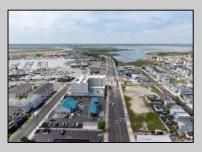

## COMMENTS

The possibilities are endless with this approximately 1.6 Acre cleared lot. This location offers unparalleled exposure right at the newly renovated Gateway entrance to The Wildwoods! This property offers 480 feet of frontage on W. Rio Grande Avenue (with 5 existing curb cuts), 200 feet of frontage on Susquehanna Avenue and 210 feet of frontage on Taylor Avenue. Ingress/egress to both Taylor and Susquehanna Avenues all the way through to Rio Grande Avenue. New water and sewer installed before street was resurfaced. Take this opportunity to develop this property into the first thing thousands upon thousands of visitors see as they enter the Wildwoods!