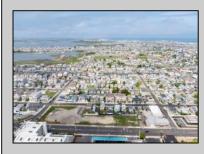

## COMMENTS

The possibilities are endless with this approximately 1.6 Acre cleared lot. This location offers unparalleled exposure right at the newly renovated Gateway entrance to The Wildwoods! This property offers 480 feet of frontage on W. Rio Grande Avenue (with 5 existing curb cuts), 200 feet of frontage on Susquehanna Avenue and 210 feet of frontage on Taylor Avenue. Ingress/egress to both Taylor and Susquehanna Avenues all the way through to Rio Grande Avenue. New water and sewer installed before street was resurfaced. Take this opportunity to develop this property into the first thing thousands upon thousands of visitors see as they enter the Wildwoods!