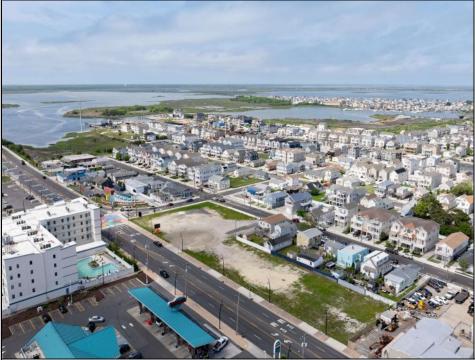

## COMMENTS

The possibilities are endless with this approximately 1.6 Acre cleared lot. This location offers unparalleled exposure right at the newly renovated Gateway entrance to The Wildwoods! This property offers 480 feet of frontage on W. Rio Grande Avenue (with 5 existing curb cuts), 200 feet of frontage on Susquehanna Avenue and 210 feet of frontage on Taylor Avenue. Ingress/egress to both Taylor and Susquehanna Avenues all the way through to Rio Grande Avenue. New water and sewer installed before street was resurfaced. Take this opportunity to develop this property into the first thing thousands upon thousands of visitors see as they enter the Wildwoods!