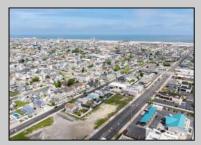

## COMMENTS

The possibilities are endless with this approximately 1.6 Acre cleared lot. This location offers unparalleled exposure right at the newly renovated Gateway entrance to The Wildwoods! This property offers 480 feet of frontage on W. Rio Grande Avenue (with 5 existing curb cuts), 200 feet of frontage on Susquehanna Avenue and 210 feet of frontage on Taylor Avenue. Ingress/egress to both Taylor and Susquehanna Avenues all the way through to Rio Grande Avenue. New water and sewer installed before street was resurfaced. Take this opportunity to develop this property into the first thing thousands upon thousands of visitors see as they enter the Wildwoods!