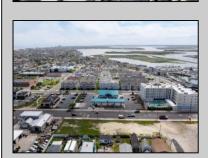

## COMMENTS

The possibilities are endless with this approximately 1.6 Acre cleared lot. This location offers unparalleled exposure right at the newly renovated Gateway entrance to The Wildwoods! This property offers 480 feet of frontage on W. Rio Grande Avenue (with 5 existing curb cuts), 200 feet of frontage on Susquehanna Avenue and 210 feet of frontage on Taylor Avenue. Ingress/egress to both Taylor and Susquehanna Avenues all the way through to Rio Grande Avenue. New water and sewer installed before street was resurfaced. Take this opportunity to develop this property into the first thing thousands upon thousands of visitors see as they enter the Wildwoods!