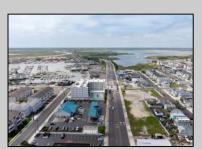

## **COMMENTS**

The possibilities are endless with this approximately 1.6 Acre cleared lot. This location offers unparalleled exposure right at the newly renovated Gateway entrance to The Wildwoods! This property offers 480 feet of frontage on W. Rio Grande Avenue (with 5 existing curb cuts), 200 feet of frontage on Susquehanna Avenue and 210 feet of frontage on Taylor Avenue. Ingress/egress to both Taylor and Susquehanna Avenues all the way through to Rio Grande Avenue. New water and sewer installed before street was resurfaced. Take this opportunity to develop this property into the first thing thousands upon thousands of visitors see as they enter the Wildwoods!