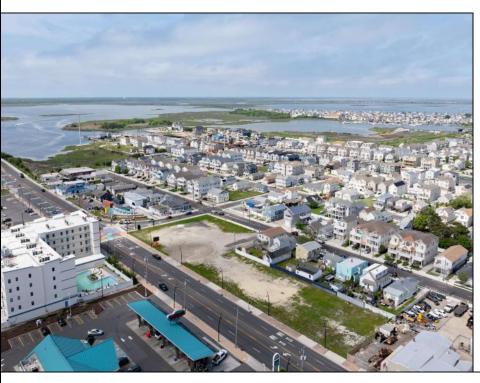

## **COMMENTS**

The possibilities are endless with this approximately 1.6 Acre cleared lot. This location offers unparalleled exposure right at the newly renovated Gateway entrance to The Wildwoods! This property offers 480 feet of frontage on W. Rio Grande Avenue (with 5 existing curb cuts), 200 feet of frontage on Susquehanna Avenue and 210 feet of frontage on Taylor Avenue. Ingress/egress to both Taylor and Susquehanna Avenues all the way through to Rio Grande Avenue. New water and sewer installed before street was resurfaced. Take this opportunity to develop this property into the first thing thousands upon thousands of visitors see as they enter the Wildwoods!