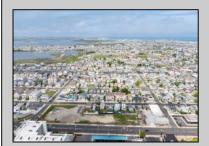

## **COMMENTS**

The possibilities are endless with this approximately 1.6 Acre cleared lot. This location offers unparalleled exposure right at the newly renovated Gateway entrance to The Wildwoods! This property offers 480 feet of frontage on W. Rio Grande Avenue (with 5 existing curb cuts), 200 feet of frontage on Susquehanna Avenue and 210 feet of frontage on Taylor Avenue. Ingress/egress to both Taylor and Susquehanna Avenues all the way through to Rio Grande Avenue. New water and sewer installed before street was resurfaced. Take this opportunity to develop this property into the first thing thousands upon thousands of visitors see as they enter the Wildwoods!