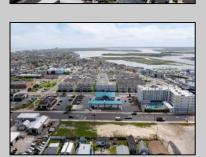

## **COMMENTS**

The possibilities are endless with this approximately 1.6 Acre cleared lot. This location offers unparalleled exposure right at the newly renovated Gateway entrance to The Wildwoods! This property offers 480 feet of frontage on W. Rio Grande Avenue (with 5 existing curb cuts), 200 feet of frontage on Susquehanna Avenue and 210 feet of frontage on Taylor Avenue. Ingress/egress to both Taylor and Susquehanna Avenues all the way through to Rio Grande Avenue. New water and sewer installed before street was resurfaced. Take this opportunity to develop this property into the first thing thousands upon thousands of visitors see as they enter the Wildwoods!