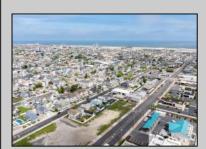

## **COMMENTS**

The possibilities are endless with this approximately 1.6 Acre cleared lot. This location offers unparalleled exposure right at the newly renovated Gateway entrance to The Wildwoods! This property offers 480 feet of frontage on W. Rio Grande Avenue (with 5 existing curb cuts), 200 feet of frontage on Susquehanna Avenue and 210 feet of frontage on Taylor Avenue. Ingress/egress to both Taylor and Susquehanna Avenues all the way through to Rio Grande Avenue. New water and sewer installed before street was resurfaced. Take this opportunity to develop this property into the first thing thousands upon thousands of visitors see as they enter the Wildwoods!