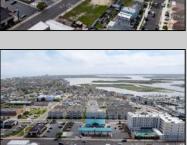

## **COMMENTS**

The possibilities are endless with this approximately 1.6 Acre cleared lot. This location offers unparalleled exposure right at the newly renovated Gateway entrance to The Wildwoods! This property offers 480 feet of frontage on W. Rio Grande Avenue (with 5 existing curb cuts), 200 feet of frontage on Susquehanna Avenue and 210 feet of frontage on Taylor Avenue. Ingress/egress to both Taylor and Susquehanna Avenues all the way through to Rio Grande Avenue. New water and sewer installed before street was resurfaced. Take this opportunity to develop this property into the first thing thousands upon thousands of visitors see as they enter the Wildwoods!