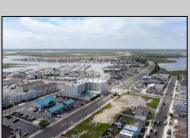

## **COMMENTS**

The possibilities are endless with this approximately 1.6 Acre cleared lot. This location offers unparalleled exposure right at the newly renovated Gateway entrance to The Wildwoods! This property offers 480 feet of frontage on W. Rio Grande Avenue (with 5 existing curb cuts), 200 feet of frontage on Susquehanna Avenue and 210 feet of frontage on Taylor Avenue. Ingress/egress to both Taylor and Susquehanna Avenues all the way through to Rio Grande Avenue. New water and sewer installed before street was resurfaced. Take this opportunity to develop this property into the first thing thousands upon thousands of visitors see as they enter the Wildwoods!