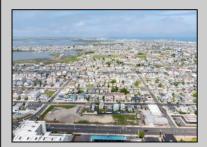

## **COMMENTS**

The possibilities are endless with this approximately 1.6 Acre cleared lot. This location offers unparalleled exposure right at the newly renovated Gateway entrance to The Wildwoods! This property offers 480 feet of frontage on W. Rio Grande Avenue (with 5 existing curb cuts), 200 feet of frontage on Susquehanna Avenue and 210 feet of frontage on Taylor Avenue. Ingress/egress to both Taylor and Susquehanna Avenues all the way through to Rio Grande Avenue. New water and sewer installed before street was resurfaced. Take this opportunity to develop this property into the first thing thousands upon thousands of visitors see as they enter the Wildwoods!