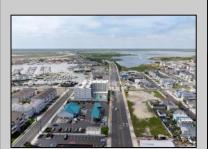

## **COMMENTS**

The possibilities are endless with this approximately 1.6 Acre cleared lot. This location offers unparalleled exposure right at the newly renovated Gateway entrance to The Wildwoods! This property offers 480 feet of frontage on W. Rio Grande Avenue (with 5 existing curb cuts), 200 feet of frontage on Susquehanna Avenue and 210 feet of frontage on Taylor Avenue. Ingress/egress to both Taylor and Susquehanna Avenues all the way through to Rio Grande Avenue. New water and sewer installed before street was resurfaced. Take this opportunity to develop this property into the first thing thousands upon thousands of visitors see as they enter the Wildwoods!