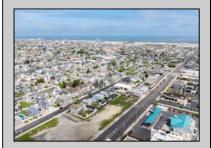

## **COMMENTS**

The possibilities are endless with this approximately 1.6 Acre cleared lot. This location offers unparalleled exposure right at the newly renovated Gateway entrance to The Wildwoods! This property offers 480 feet of frontage on W. Rio Grande Avenue (with 5 existing curb cuts), 200 feet of frontage on Susquehanna Avenue and 210 feet of frontage on Taylor Avenue. Ingress/egress to both Taylor and Susquehanna Avenues all the way through to Rio Grande Avenue. New water and sewer installed before street was resurfaced. Take this opportunity to develop this property into the first thing thousands upon thousands of visitors see as they enter the Wildwoods!