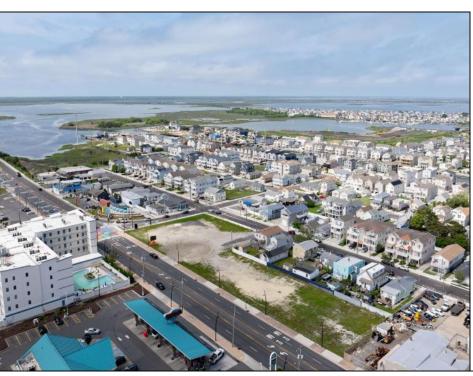

## **COMMENTS**

The possibilities are endless with this approximately 1.6 Acre cleared lot. This location offers unparalleled exposure right at the newly renovated Gateway entrance to The Wildwoods! This property offers 480 feet of frontage on W. Rio Grande Avenue (with 5 existing curb cuts), 200 feet of frontage on Susquehanna Avenue and 210 feet of frontage on Taylor Avenue. Ingress/egress to both Taylor and Susquehanna Avenues all the way through to Rio Grande Avenue. New water and sewer installed before street was resurfaced. Take this opportunity to develop this property into the first thing thousands upon thousands of visitors see as they enter the Wildwoods!