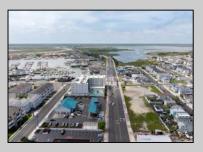

## COMMENTS

The possibilities are endless with this approximately 1.6 Acre cleared lot. This location offers unparalleled exposure right at the newly renovated Gateway entrance to The Wildwoods! This property offers 480 feet of frontage on W. Rio Grande Avenue (with 5 existing curb cuts), 200 feet of frontage on Susquehanna Avenue and 210 feet of frontage on Taylor Avenue. Ingress/egress to both Taylor and Susquehanna Avenues all the way through to Rio Grande Avenue. New water and sewer installed before street was resurfaced. Take this opportunity to develop this property into the first thing thousands upon thousands of visitors see as they enter the Wildwoods!