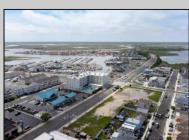

## COMMENTS

The possibilities are endless with this approximately 1.6 Acre cleared lot. This location offers unparalleled exposure right at the newly renovated Gateway entrance to The Wildwoods! This property offers 480 feet of frontage on W. Rio Grande Avenue (with 5 existing curb cuts), 200 feet of frontage on Susquehanna Avenue and 210 feet of frontage on Taylor Avenue. Ingress/egress to both Taylor and Susquehanna Avenues all the way through to Rio Grande Avenue. New water and sewer installed before street was resurfaced. Take this opportunity to develop this property into the first thing thousands upon thousands of visitors see as they enter the Wildwoods!