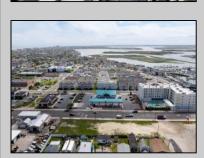

## COMMENTS

The possibilities are endless with this approximately 1.6 Acre cleared lot. This location offers unparalleled exposure right at the newly renovated Gateway entrance to The Wildwoods! This property offers 480 feet of frontage on W. Rio Grande Avenue (with 5 existing curb cuts), 200 feet of frontage on Susquehanna Avenue and 210 feet of frontage on Taylor Avenue. Ingress/egress to both Taylor and Susquehanna Avenues all the way through to Rio Grande Avenue. New water and sewer installed before street was resurfaced. Take this opportunity to develop this property into the first thing thousands upon thousands of visitors see as they enter the Wildwoods!