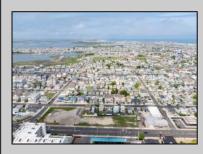

## COMMENTS

The possibilities are endless with this approximately 1.6 Acre cleared lot. This location offers unparalleled exposure right at the newly renovated Gateway entrance to The Wildwoods! This property offers 480 feet of frontage on W. Rio Grande Avenue (with 5 existing curb cuts), 200 feet of frontage on Susquehanna Avenue and 210 feet of frontage on Taylor Avenue. Ingress/egress to both Taylor and Susquehanna Avenues all the way through to Rio Grande Avenue. New water and sewer installed before street was resurfaced. Take this opportunity to develop this property into the first thing thousands upon thousands of visitors see as they enter the Wildwoods!