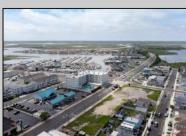

## COMMENTS

The possibilities are endless with this approximately 1.6 Acre cleared lot. This location offers unparalleled exposure right at the newly renovated Gateway entrance to The Wildwoods! This property offers 480 feet of frontage on W. Rio Grande Avenue (with 5 existing curb cuts), 200 feet of frontage on Susquehanna Avenue and 210 feet of frontage on Taylor Avenue. Ingress/egress to both Taylor and Susquehanna Avenues all the way through to Rio Grande Avenue. New water and sewer installed before street was resurfaced. Take this opportunity to develop this property into the first thing thousands upon thousands of visitors see as they enter the Wildwoods!