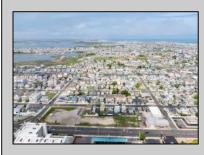

## COMMENTS

The possibilities are endless with this approximately 1.6 Acre cleared lot. This location offers unparalleled exposure right at the newly renovated Gateway entrance to The Wildwoods! This property offers 480 feet of frontage on W. Rio Grande Avenue (with 5 existing curb cuts), 200 feet of frontage on Susquehanna Avenue and 210 feet of frontage on Taylor Avenue. Ingress/egress to both Taylor and Susquehanna Avenues all the way through to Rio Grande Avenue. New water and sewer installed before street was resurfaced. Take this opportunity to develop this property into the first thing thousands upon thousands of visitors see as they enter the Wildwoods!