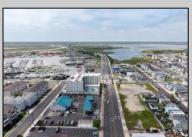

## **COMMENTS**

The possibilities are endless with this approximately 1.6 Acre cleared lot. This location offers unparalleled exposure right at the newly renovated Gateway entrance to The Wildwoods! This property offers 480 feet of frontage on W. Rio Grande Avenue (with 5 existing curb cuts), 200 feet of frontage on Susquehanna Avenue and 210 feet of frontage on Taylor Avenue. Ingress/egress to both Taylor and Susquehanna Avenues all the way through to Rio Grande Avenue. New water and sewer installed before street was resurfaced. Take this opportunity to develop this property into the first thing thousands upon thousands of visitors see as they enter the Wildwoods!