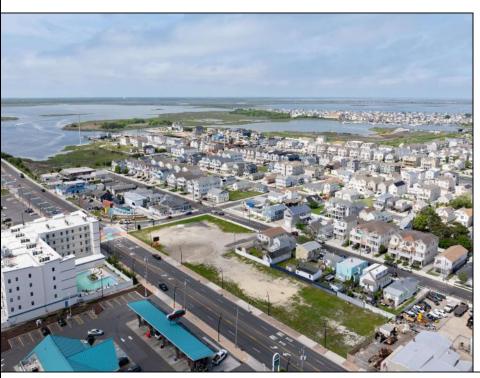

## **COMMENTS**

The possibilities are endless with this approximately 1.6 Acre cleared lot. This location offers unparalleled exposure right at the newly renovated Gateway entrance to The Wildwoods! This property offers 480 feet of frontage on W. Rio Grande Avenue (with 5 existing curb cuts), 200 feet of frontage on Susquehanna Avenue and 210 feet of frontage on Taylor Avenue. Ingress/egress to both Taylor and Susquehanna Avenues all the way through to Rio Grande Avenue. New water and sewer installed before street was resurfaced. Take this opportunity to develop this property into the first thing thousands upon thousands of visitors see as they enter the Wildwoods!