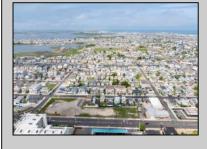

## **COMMENTS**

The possibilities are endless with this approximately 1.6 Acre cleared lot. This location offers unparalleled exposure right at the newly renovated Gateway entrance to The Wildwoods! This property offers 480 feet of frontage on W. Rio Grande Avenue (with 5 existing curb cuts), 200 feet of frontage on Susquehanna Avenue and 210 feet of frontage on Taylor Avenue. Ingress/egress to both Taylor and Susquehanna Avenues all the way through to Rio Grande Avenue. New water and sewer installed before street was resurfaced. Take this opportunity to develop this property into the first thing thousands upon thousands of visitors see as they enter the Wildwoods!