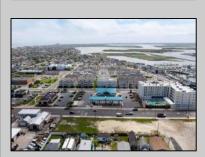

## **COMMENTS**

The possibilities are endless with this approximately 1.6 Acre cleared lot. This location offers unparalleled exposure right at the newly renovated Gateway entrance to The Wildwoods! This property offers 480 feet of frontage on W. Rio Grande Avenue (with 5 existing curb cuts), 200 feet of frontage on Susquehanna Avenue and 210 feet of frontage on Taylor Avenue. Ingress/egress to both Taylor and Susquehanna Avenues all the way through to Rio Grande Avenue. New water and sewer installed before street was resurfaced. Take this opportunity to develop this property into the first thing thousands upon thousands of visitors see as they enter the Wildwoods!