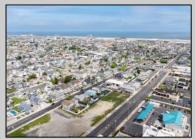

## **COMMENTS**

The possibilities are endless with this approximately 1.6 Acre cleared lot. This location offers unparalleled exposure right at the newly renovated Gateway entrance to The Wildwoods! This property offers 480 feet of frontage on W. Rio Grande Avenue (with 5 existing curb cuts), 200 feet of frontage on Susquehanna Avenue and 210 feet of frontage on Taylor Avenue. Ingress/egress to both Taylor and Susquehanna Avenues all the way through to Rio Grande Avenue. New water and sewer installed before street was resurfaced. Take this opportunity to develop this property into the first thing thousands upon thousands of visitors see as they enter the Wildwoods!