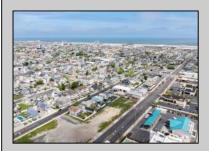

## **COMMENTS**

The possibilities are endless with this approximately 1.6 Acre cleared lot. This location offers unparalleled exposure right at the newly renovated Gateway entrance to The Wildwoods! This property offers 480 feet of frontage on W. Rio Grande Avenue (with 5 existing curb cuts), 200 feet of frontage on Susquehanna Avenue and 210 feet of frontage on Taylor Avenue. Ingress/egress to both Taylor and Susquehanna Avenues all the way through to Rio Grande Avenue. New water and sewer installed before street was resurfaced. Take this opportunity to develop this property into the first thing thousands upon thousands of visitors see as they enter the Wildwoods!