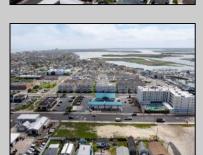

## **COMMENTS**

The possibilities are endless with this approximately 1.6 Acre cleared lot. This location offers unparalleled exposure right at the newly renovated Gateway entrance to The Wildwoods! This property offers 480 feet of frontage on W. Rio Grande Avenue (with 5 existing curb cuts), 200 feet of frontage on Susquehanna Avenue and 210 feet of frontage on Taylor Avenue. Ingress/egress to both Taylor and Susquehanna Avenues all the way through to Rio Grande Avenue. New water and sewer installed before street was resurfaced. Take this opportunity to develop this property into the first thing thousands upon thousands of visitors see as they enter the Wildwoods!