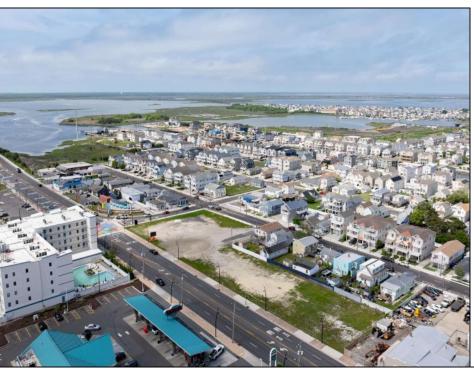

## **COMMENTS**

The possibilities are endless with this approximately 1.6 Acre cleared lot. This location offers unparalleled exposure right at the newly renovated Gateway entrance to The Wildwoods! This property offers 480 feet of frontage on W. Rio Grande Avenue (with 5 existing curb cuts), 200 feet of frontage on Susquehanna Avenue and 210 feet of frontage on Taylor Avenue. Ingress/egress to both Taylor and Susquehanna Avenues all the way through to Rio Grande Avenue. New water and sewer installed before street was resurfaced. Take this opportunity to develop this property into the first thing thousands upon thousands of visitors see as they enter the Wildwoods!