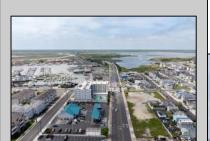

## **COMMENTS**

The possibilities are endless with this approximately 1.6 Acre cleared lot. This location offers unparalleled exposure right at the newly renovated Gateway entrance to The Wildwoods! This property offers 480 feet of frontage on W. Rio Grande Avenue (with 5 existing curb cuts), 200 feet of frontage on Susquehanna Avenue and 210 feet of frontage on Taylor Avenue. Ingress/egress to both Taylor and Susquehanna Avenues all the way through to Rio Grande Avenue. New water and sewer installed before street was resurfaced. Take this opportunity to develop this property into the first thing thousands upon thousands of visitors see as they enter the Wildwoods!