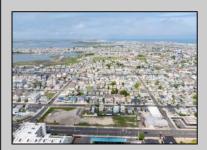

## **COMMENTS**

The possibilities are endless with this approximately 1.6 Acre cleared lot. This location offers unparalleled exposure right at the newly renovated Gateway entrance to The Wildwoods! This property offers 480 feet of frontage on W. Rio Grande Avenue (with 5 existing curb cuts), 200 feet of frontage on Susquehanna Avenue and 210 feet of frontage on Taylor Avenue. Ingress/egress to both Taylor and Susquehanna Avenues all the way through to Rio Grande Avenue. New water and sewer installed before street was resurfaced. Take this opportunity to develop this property into the first thing thousands upon thousands of visitors see as they enter the Wildwoods!