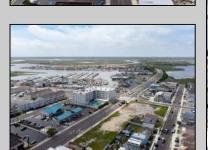

## **COMMENTS**

The possibilities are endless with this approximately 1.6 Acre cleared lot. This location offers unparalleled exposure right at the newly renovated Gateway entrance to The Wildwoods! This property offers 480 feet of frontage on W. Rio Grande Avenue (with 5 existing curb cuts), 200 feet of frontage on Susquehanna Avenue and 210 feet of frontage on Taylor Avenue. Ingress/egress to both Taylor and Susquehanna Avenues all the way through to Rio Grande Avenue. New water and sewer installed before street was resurfaced. Take this opportunity to develop this property into the first thing thousands upon thousands of visitors see as they enter the Wildwoods!