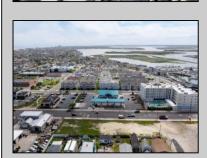

## COMMENTS

The possibilities are endless with this approximately 1.6 Acre cleared lot. This location offers unparalleled exposure right at the newly renovated Gateway entrance to The Wildwoods! This property offers 480 feet of frontage on W. Rio Grande Avenue (with 5 existing curb cuts), 200 feet of frontage on Susquehanna Avenue and 210 feet of frontage on Taylor Avenue. Ingress/egress to both Taylor and Susquehanna Avenues all the way through to Rio Grande Avenue. New water and sewer installed before street was resurfaced. Take this opportunity to develop this property into the first thing thousands upon thousands of visitors see as they enter the Wildwoods!