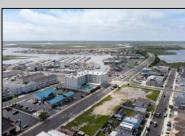

## COMMENTS

The possibilities are endless with this approximately 1.6 Acre cleared lot. This location offers unparalleled exposure right at the newly renovated Gateway entrance to The Wildwoods! This property offers 480 feet of frontage on W. Rio Grande Avenue (with 5 existing curb cuts), 200 feet of frontage on Susquehanna Avenue and 210 feet of frontage on Taylor Avenue. Ingress/egress to both Taylor and Susquehanna Avenues all the way through to Rio Grande Avenue. New water and sewer installed before street was resurfaced. Take this opportunity to develop this property into the first thing thousands upon thousands of visitors see as they enter the Wildwoods!