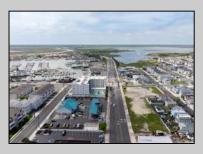

## COMMENTS

The possibilities are endless with this approximately 1.6 Acre cleared lot. This location offers unparalleled exposure right at the newly renovated Gateway entrance to The Wildwoods! This property offers 480 feet of frontage on W. Rio Grande Avenue (with 5 existing curb cuts), 200 feet of frontage on Susquehanna Avenue and 210 feet of frontage on Taylor Avenue. Ingress/egress to both Taylor and Susquehanna Avenues all the way through to Rio Grande Avenue. New water and sewer installed before street was resurfaced. Take this opportunity to develop this property into the first thing thousands upon thousands of visitors see as they enter the Wildwoods!