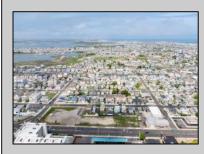

## COMMENTS

The possibilities are endless with this approximately 1.6 Acre cleared lot. This location offers unparalleled exposure right at the newly renovated Gateway entrance to The Wildwoods! This property offers 480 feet of frontage on W. Rio Grande Avenue (with 5 existing curb cuts), 200 feet of frontage on Susquehanna Avenue and 210 feet of frontage on Taylor Avenue. Ingress/egress to both Taylor and Susquehanna Avenues all the way through to Rio Grande Avenue. New water and sewer installed before street was resurfaced. Take this opportunity to develop this property into the first thing thousands upon thousands of visitors see as they enter the Wildwoods!