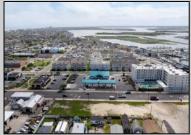

## **COMMENTS**

The possibilities are endless with this approximately 1.6 Acre cleared lot. This location offers unparalleled exposure right at the newly renovated Gateway entrance to The Wildwoods! This property offers 480 feet of frontage on W. Rio Grande Avenue (with 5 existing curb cuts), 200 feet of frontage on Susquehanna Avenue and 210 feet of frontage on Taylor Avenue. Ingress/egress to both Taylor and Susquehanna Avenues all the way through to Rio Grande Avenue. New water and sewer installed before street was resurfaced. Take this opportunity to develop this property into the first thing thousands upon thousands of visitors see as they enter the Wildwoods!