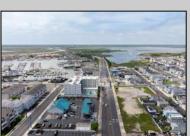

## **COMMENTS**

The possibilities are endless with this approximately 1.6 Acre cleared lot. This location offers unparalleled exposure right at the newly renovated Gateway entrance to The Wildwoods! This property offers 480 feet of frontage on W. Rio Grande Avenue (with 5 existing curb cuts), 200 feet of frontage on Susquehanna Avenue and 210 feet of frontage on Taylor Avenue. Ingress/egress to both Taylor and Susquehanna Avenues all the way through to Rio Grande Avenue. New water and sewer installed before street was resurfaced. Take this opportunity to develop this property into the first thing thousands upon thousands of visitors see as they enter the Wildwoods!