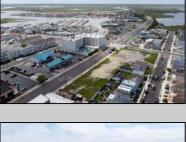

## **COMMENTS**

The possibilities are endless with this approximately 1.6 Acre cleared lot. This location offers unparalleled exposure right at the newly renovated Gateway entrance to The Wildwoods! This property offers 480 feet of frontage on W. Rio Grande Avenue (with 5 existing curb cuts), 200 feet of frontage on Susquehanna Avenue and 210 feet of frontage on Taylor Avenue. Ingress/egress to both Taylor and Susquehanna Avenues all the way through to Rio Grande Avenue. New water and sewer installed before street was resurfaced. Take this opportunity to develop this property into the first thing thousands upon thousands of visitors see as they enter the Wildwoods!