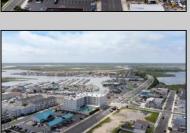

## **COMMENTS**

The possibilities are endless with this approximately 1.6 Acre cleared lot. This location offers unparalleled exposure right at the newly renovated Gateway entrance to The Wildwoods! This property offers 480 feet of frontage on W. Rio Grande Avenue (with 5 existing curb cuts), 200 feet of frontage on Susquehanna Avenue and 210 feet of frontage on Taylor Avenue. Ingress/egress to both Taylor and Susquehanna Avenues all the way through to Rio Grande Avenue. New water and sewer installed before street was resurfaced. Take this opportunity to develop this property into the first thing thousands upon thousands of visitors see as they enter the Wildwoods!