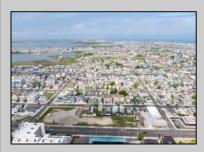

## COMMENTS

The possibilities are endless with this approximately 1.6 Acre cleared lot. This location offers unparalleled exposure right at the newly renovated Gateway entrance to The Wildwoods! This property offers 480 feet of frontage on W. Rio Grande Avenue (with 5 existing curb cuts), 200 feet of frontage on Susquehanna Avenue and 210 feet of frontage on Taylor Avenue. Ingress/egress to both Taylor and Susquehanna Avenues all the way through to Rio Grande Avenue. New water and sewer installed before street was resurfaced. Take this opportunity to develop this property into the first thing thousands upon thousands of visitors see as they enter the Wildwoods!