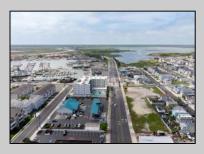

## COMMENTS

The possibilities are endless with this approximately 1.6 Acre cleared lot. This location offers unparalleled exposure right at the newly renovated Gateway entrance to The Wildwoods! This property offers 480 feet of frontage on W. Rio Grande Avenue (with 5 existing curb cuts), 200 feet of frontage on Susquehanna Avenue and 210 feet of frontage on Taylor Avenue. Ingress/egress to both Taylor and Susquehanna Avenues all the way through to Rio Grande Avenue. New water and sewer installed before street was resurfaced. Take this opportunity to develop this property into the first thing thousands upon thousands of visitors see as they enter the Wildwoods!