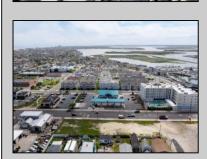

## COMMENTS

The possibilities are endless with this approximately 1.6 Acre cleared lot. This location offers unparalleled exposure right at the newly renovated Gateway entrance to The Wildwoods! This property offers 480 feet of frontage on W. Rio Grande Avenue (with 5 existing curb cuts), 200 feet of frontage on Susquehanna Avenue and 210 feet of frontage on Taylor Avenue. Ingress/egress to both Taylor and Susquehanna Avenues all the way through to Rio Grande Avenue. New water and sewer installed before street was resurfaced. Take this opportunity to develop this property into the first thing thousands upon thousands of visitors see as they enter the Wildwoods!