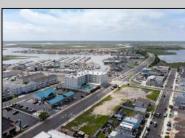

## COMMENTS

The possibilities are endless with this approximately 1.6 Acre cleared lot. This location offers unparalleled exposure right at the newly renovated Gateway entrance to The Wildwoods! This property offers 480 feet of frontage on W. Rio Grande Avenue (with 5 existing curb cuts), 200 feet of frontage on Susquehanna Avenue and 210 feet of frontage on Taylor Avenue. Ingress/egress to both Taylor and Susquehanna Avenues all the way through to Rio Grande Avenue. New water and sewer installed before street was resurfaced. Take this opportunity to develop this property into the first thing thousands upon thousands of visitors see as they enter the Wildwoods!