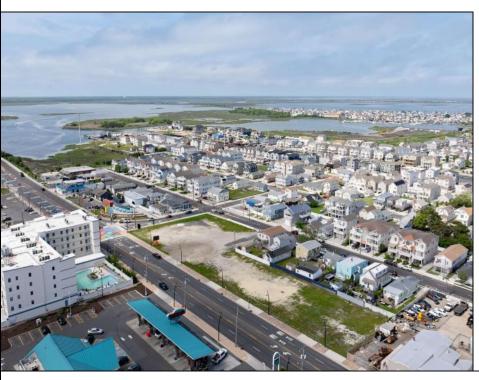

## **COMMENTS**

The possibilities are endless with this approximately 1.6 Acre cleared lot. This location offers unparalleled exposure right at the newly renovated Gateway entrance to The Wildwoods! This property offers 480 feet of frontage on W. Rio Grande Avenue (with 5 existing curb cuts), 200 feet of frontage on Susquehanna Avenue and 210 feet of frontage on Taylor Avenue. Ingress/egress to both Taylor and Susquehanna Avenues all the way through to Rio Grande Avenue. New water and sewer installed before street was resurfaced. Take this opportunity to develop this property into the first thing thousands upon thousands of visitors see as they enter the Wildwoods!