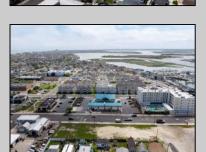

## **COMMENTS**

The possibilities are endless with this approximately 1.6 Acre cleared lot. This location offers unparalleled exposure right at the newly renovated Gateway entrance to The Wildwoods! This property offers 480 feet of frontage on W. Rio Grande Avenue (with 5 existing curb cuts), 200 feet of frontage on Susquehanna Avenue and 210 feet of frontage on Taylor Avenue. Ingress/egress to both Taylor and Susquehanna Avenues all the way through to Rio Grande Avenue. New water and sewer installed before street was resurfaced. Take this opportunity to develop this property into the first thing thousands upon thousands of visitors see as they enter the Wildwoods!