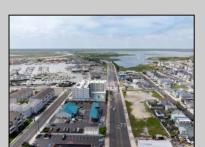

## **COMMENTS**

The possibilities are endless with this approximately 1.6 Acre cleared lot. This location offers unparalleled exposure right at the newly renovated Gateway entrance to The Wildwoods! This property offers 480 feet of frontage on W. Rio Grande Avenue (with 5 existing curb cuts), 200 feet of frontage on Susquehanna Avenue and 210 feet of frontage on Taylor Avenue. Ingress/egress to both Taylor and Susquehanna Avenues all the way through to Rio Grande Avenue. New water and sewer installed before street was resurfaced. Take this opportunity to develop this property into the first thing thousands upon thousands of visitors see as they enter the Wildwoods!