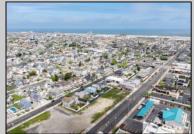

## **COMMENTS**

The possibilities are endless with this approximately 1.6 Acre cleared lot. This location offers unparalleled exposure right at the newly renovated Gateway entrance to The Wildwoods! This property offers 480 feet of frontage on W. Rio Grande Avenue (with 5 existing curb cuts), 200 feet of frontage on Susquehanna Avenue and 210 feet of frontage on Taylor Avenue. Ingress/egress to both Taylor and Susquehanna Avenues all the way through to Rio Grande Avenue. New water and sewer installed before street was resurfaced. Take this opportunity to develop this property into the first thing thousands upon thousands of visitors see as they enter the Wildwoods!