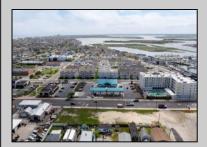

## **COMMENTS**

The possibilities are endless with this approximately 1.6 Acre cleared lot. This location offers unparalleled exposure right at the newly renovated Gateway entrance to The Wildwoods! This property offers 480 feet of frontage on W. Rio Grande Avenue (with 5 existing curb cuts), 200 feet of frontage on Susquehanna Avenue and 210 feet of frontage on Taylor Avenue. Ingress/egress to both Taylor and Susquehanna Avenues all the way through to Rio Grande Avenue. New water and sewer installed before street was resurfaced. Take this opportunity to develop this property into the first thing thousands upon thousands of visitors see as they enter the Wildwoods!