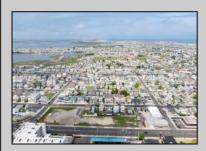

## **COMMENTS**

The possibilities are endless with this approximately 1.6 Acre cleared lot. This location offers unparalleled exposure right at the newly renovated Gateway entrance to The Wildwoods! This property offers 480 feet of frontage on W. Rio Grande Avenue (with 5 existing curb cuts), 200 feet of frontage on Susquehanna Avenue and 210 feet of frontage on Taylor Avenue. Ingress/egress to both Taylor and Susquehanna Avenues all the way through to Rio Grande Avenue. New water and sewer installed before street was resurfaced. Take this opportunity to develop this property into the first thing thousands upon thousands of visitors see as they enter the Wildwoods!