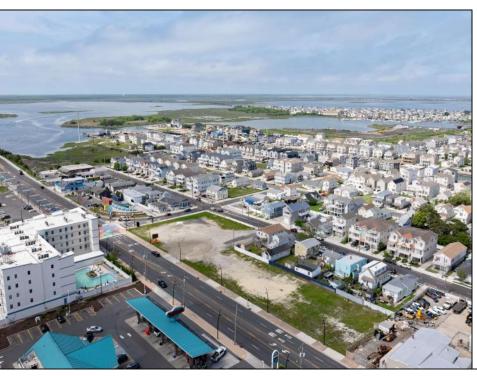

## **COMMENTS**

The possibilities are endless with this approximately 1.6 Acre cleared lot. This location offers unparalleled exposure right at the newly renovated Gateway entrance to The Wildwoods! This property offers 480 feet of frontage on W. Rio Grande Avenue (with 5 existing curb cuts), 200 feet of frontage on Susquehanna Avenue and 210 feet of frontage on Taylor Avenue. Ingress/egress to both Taylor and Susquehanna Avenues all the way through to Rio Grande Avenue. New water and sewer installed before street was resurfaced. Take this opportunity to develop this property into the first thing thousands upon thousands of visitors see as they enter the Wildwoods!