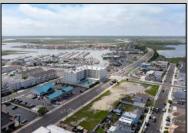

## **COMMENTS**

The possibilities are endless with this approximately 1.6 Acre cleared lot. This location offers unparalleled exposure right at the newly renovated Gateway entrance to The Wildwoods! This property offers 480 feet of frontage on W. Rio Grande Avenue (with 5 existing curb cuts), 200 feet of frontage on Susquehanna Avenue and 210 feet of frontage on Taylor Avenue. Ingress/egress to both Taylor and Susquehanna Avenues all the way through to Rio Grande Avenue. New water and sewer installed before street was resurfaced. Take this opportunity to develop this property into the first thing thousands upon thousands of visitors see as they enter the Wildwoods!