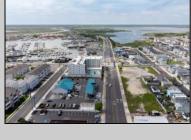

## **COMMENTS**

The possibilities are endless with this approximately 1.6 Acre cleared lot. This location offers unparalleled exposure right at the newly renovated Gateway entrance to The Wildwoods! This property offers 480 feet of frontage on W. Rio Grande Avenue (with 5 existing curb cuts), 200 feet of frontage on Susquehanna Avenue and 210 feet of frontage on Taylor Avenue. Ingress/egress to both Taylor and Susquehanna Avenues all the way through to Rio Grande Avenue. New water and sewer installed before street was resurfaced. Take this opportunity to develop this property into the first thing thousands upon thousands of visitors see as they enter the Wildwoods!